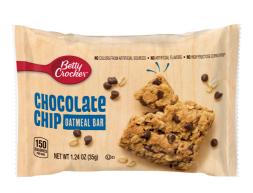

### \* Benefits

A savory whole grain oatmeal bar, sweetened with chocolate chips. Individually wrapped. Available in bulk, 144 - 1.24 oz bars in each case.

Made with no artificial flavors, no colors from artificial sources, and no high fructose corn syrup. For crediting in USDA Child Nutrition Programs: 1 ounce equivalent grain, whole grain-rich criteria, and USDA Smart Snacks criteria.

# 060971 - Bar Oatmeal Chocolate Chip Wg

A whole grain oatmeal bar, individually wrapped and made with chocolate chips. Made without gelatin. Made with no artificial flavors, no colors from artificial sources, and no high fructose corn syrup. For crediting in USDA Child Nutrition Programs: 1 ounce equivalent grain, whole grain-rich criteria, and USDA Smart Snacks criteria. Available in bulk, 144 - 1.24 oz bars in each case.