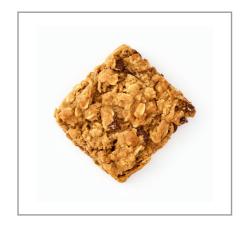

### \* Benefits

A savory whole grain oatmeal bar, sweetened with chocolate chips. Individually wrapped. Available in bulk, 144 - 1.24 oz bars in each case.

Made with no artificial flavors, no colors from artificial sources, and no high fructose corn syrup. For crediting in USDA Child Nutrition Programs: 1 ounce equivalent grain, whole grain-rich criteria, and USDA Smart Snacks criteria.

# 060971 - Bar Oatmeal Chocolate Chip Wg

A whole grain oatmeal bar, individually wrapped and made with chocolate chips. Made without gelatin. Made with no artificial flavors, no colors from artificial sources, and no high fructose corn syrup. For crediting in USDA Child Nutrition Programs: 1 ounce equivalent grain, whole grain-rich criteria, and USDA Smart Snacks criteria. Available in bulk, 144 - 1.24 oz bars in each case.