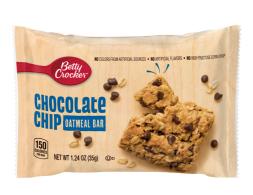

### \* Benefits

A savory whole grain oatmeal bar, sweetened with chocolate chips. Individually wrapped. Available in bulk, 144 - 1.24 oz bars in each case. Made with no artificial flavors, no colors from artificial sources, and no high fructose corn syrup. For crediting in USDA Child Nutrition Programs: 1 ounce equivalent grain, whole grain-rich criteria, and USDA Smart Snacks criteria.

# 060971 - Bar Oatmeal Chocolate Chip Wg

A whole grain oatmeal bar, individually wrapped and made with chocolate chips. Made without gelatin. Made with no artificial flavors, no colors from artificial sources, and no high fructose corn syrup. For crediting in USDA Child Nutrition Programs: 1 ounce equivalent grain, whole grain-rich criteria, and USDA Smart Snacks criteria. Available in bulk, 144 - 1.24 oz bars in each case.