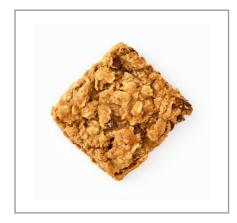

### \* Benefits

A savory whole grain oatmeal bar, sweetened with chocolate chips. Individually wrapped. Available in bulk, 144 - 1.24 oz bars in each case. Made with no artificial flavors, no colors from artificial sources, and no high fructose corn syrup. For crediting in USDA Child Nutrition Programs: 1 ounce equivalent grain, whole grain-rich criteria, and USDA Smart Snacks criteria.

# 060971 - Bar Oatmeal Chocolate Chip Wg

A whole grain oatmeal bar, individually wrapped and made with chocolate chips. Made without gelatin. Made with no artificial flavors, no colors from artificial sources, and no high fructose corn syrup. For crediting in USDA Child Nutrition Programs: 1 ounce equivalent grain, whole grain-rich criteria, and USDA Smart Snacks criteria. Available in bulk, 144 - 1.24 oz bars in each case.