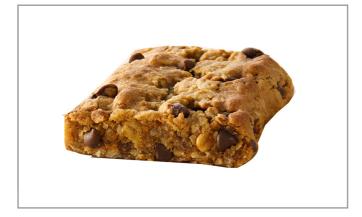

#### BETTY CROCKER 060971 - Bar Oatmeal Chocolate Chip Wg

Individually wrapped: easy to menu and easy to serve. Great any time for breakfast in the classroom or cafeteria, grab and go, and kiosks. Accessible to kids with dietary restrictions. No high fructose corn syrup.

## 060971 - Bar Oatmeal Chocolate Chip Wg

Individually wrapped: easy to menu and easy to serve. Great any time for breakfast in the classroom or cafeteria, grab and go, and kiosks. Accessible to kids with dietary restrictions. No high fructose corn syrup.