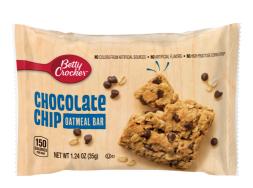

#### **BETTY CROCKER**

## 060971 - Bar Oatmeal Chocolate Chip Wg

A whole grain oatmeal bar, individually wrapped and made with chocolate chips. Made without gelatin. Made with no artificial flavors, no colors from artificial sources, and no high fructose corn syrup. For crediting in USDA Child Nutrition Programs: 1 ounce equivalent grain, whole grain-rich criteria, and USDA Smart Snacks criteria. Available in bulk, 144 - 1.24 oz bars in each case.

#### \* Benefits

A savory whole grain oatmeal bar, sweetened with chocolate chips. Individually wrapped. Available in bulk, 144 - 1.24 oz bars in each case.

Made with no artificial flavors, no colors from artificial sources, and no high fructose corn syrup. For crediting in USDA Child Nutrition Programs: 1 ounce equivalent grain, whole grain-rich criteria, and USDA Smart Snacks criteria.