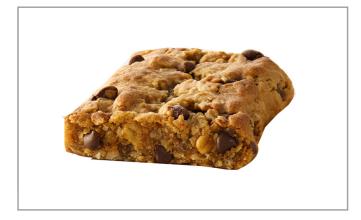

#### BETTY CROCKER 060971 - Bar Oatmeal Chocolate Chip Wg

Individually wrapped: easy to menu and easy to serve. Great any time for breakfast in the classroom or cafeteria, grab and go, and kiosks. Accessible to kids with dietary restrictions. No high fructose corn syrup.

## 060971 - Bar Oatmeal Chocolate Chip Wg

Individually wrapped: easy to menu and easy to serve. Great any time for breakfast in the classroom or cafeteria, grab and go, and kiosks. Accessible to kids with dietary restrictions. No high fructose corn syrup.