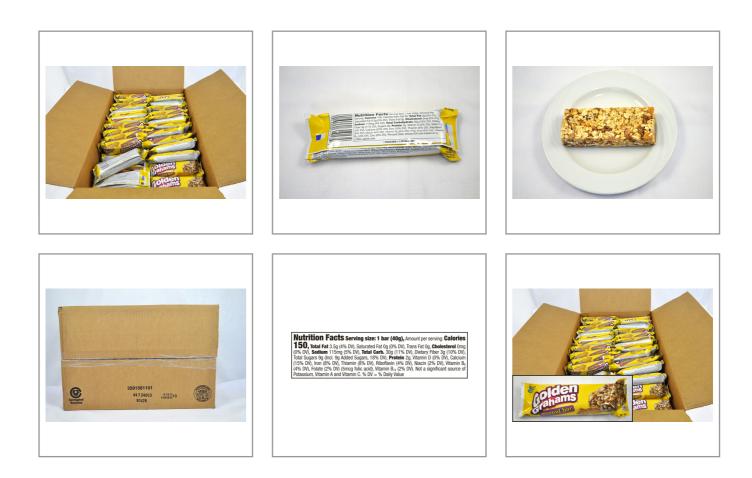

## G MILLS 060973 - Bar Cereal Golden Grahams

A chewy cereal bar made with Golden Grahams(TM) cereal pieces with the taste of graham cracker crunch and brown sugar and individually wrapped to enjoy on-the-go. For crediting in USDA Child Nutrition Programs: 1 ounce equivalent grain, whole grain-rich criteria, and USDA Smart Snacks criteria. Available in bulk, 96 - 1.42 oz bars in each case.

| General MU KWW SYNT                                                                                                                                                                                                                                                                                                                                                                                                                                                                                                            | YO kirinad "severs of NOTAVAIS" | Nutrition FactsServings per Container96Serving size1bar(40g) |                                                                                                                                                                     |  |  |
|--------------------------------------------------------------------------------------------------------------------------------------------------------------------------------------------------------------------------------------------------------------------------------------------------------------------------------------------------------------------------------------------------------------------------------------------------------------------------------------------------------------------------------|---------------------------------|--------------------------------------------------------------|---------------------------------------------------------------------------------------------------------------------------------------------------------------------|--|--|
| Golde<br>Graham                                                                                                                                                                                                                                                                                                                                                                                                                                                                                                                | ns and a second                 | Amount per serving<br>Calories                               | 150                                                                                                                                                                 |  |  |
| NET WT<br>162 02 (400) CEREAL DATA                                                                                                                                                                                                                                                                                                                                                                                                                                                                                             |                                 | % Dail                                                       | y Value*                                                                                                                                                            |  |  |
|                                                                                                                                                                                                                                                                                                                                                                                                                                                                                                                                |                                 | Total Fat 3.5g                                               | 4%                                                                                                                                                                  |  |  |
|                                                                                                                                                                                                                                                                                                                                                                                                                                                                                                                                |                                 | Saturated Fat 0g                                             | 0%                                                                                                                                                                  |  |  |
|                                                                                                                                                                                                                                                                                                                                                                                                                                                                                                                                |                                 | Trans Fat 0g                                                 |                                                                                                                                                                     |  |  |
|                                                                                                                                                                                                                                                                                                                                                                                                                                                                                                                                |                                 | Cholesterol 0mg                                              | 0%                                                                                                                                                                  |  |  |
| <b>≭</b> Benefits                                                                                                                                                                                                                                                                                                                                                                                                                                                                                                              |                                 | Sodium 115mg                                                 | 5%                                                                                                                                                                  |  |  |
|                                                                                                                                                                                                                                                                                                                                                                                                                                                                                                                                |                                 | Total Carbohydrate 30g                                       | 11%                                                                                                                                                                 |  |  |
|                                                                                                                                                                                                                                                                                                                                                                                                                                                                                                                                |                                 | Dietary Fiber 3g                                             | 11%                                                                                                                                                                 |  |  |
|                                                                                                                                                                                                                                                                                                                                                                                                                                                                                                                                |                                 | Total Sugars 9g                                              |                                                                                                                                                                     |  |  |
|                                                                                                                                                                                                                                                                                                                                                                                                                                                                                                                                |                                 | Includes 9g Added Sugar                                      | 18%                                                                                                                                                                 |  |  |
| Ingredients                                                                                                                                                                                                                                                                                                                                                                                                                                                                                                                    | Allergens                       | Protein 2g                                                   |                                                                                                                                                                     |  |  |
|                                                                                                                                                                                                                                                                                                                                                                                                                                                                                                                                | -                               | Vitamin D 0mcg                                               | 0%                                                                                                                                                                  |  |  |
| WHOLE GRAIN OATS, CORN SYRUP, WHOLE GRAIN WHEAT,<br>SUGAR, CANOLA OIL, FRUCTOSE, BROWN RICE FLOUR,<br>CORN MEAL, MARSHMALLOWS (SUGAR, CORN SYRUP,                                                                                                                                                                                                                                                                                                                                                                              | Contains:                       | Calcium 250mg                                                | 19%                                                                                                                                                                 |  |  |
| MODIFIED CORN STARCH, WATER, GELATIN, NATURAL<br>FLAVOR, SODIUM PHOSPHATE), CHICORY ROOT EXTRACT.                                                                                                                                                                                                                                                                                                                                                                                                                              | wheat                           | Iron 1.3mg                                                   | 7%                                                                                                                                                                  |  |  |
| MALTODEXTRIN. CONTAINS 2 % OR LESS OF: VEGETABLE<br>GLYCERIN, CALCIUM CARBONATE, WHOLE OAT FLOUR,<br>WHOLE CORN FLOUR, WHEAT STARCH, BROWN SUGAR                                                                                                                                                                                                                                                                                                                                                                               | May Contain:                    | Potassium 0mg                                                | 0%                                                                                                                                                                  |  |  |
| SYRUP, CORN FLOUR, SALT, DEXTROSE, MODIFIED WHEAT<br>STARCH, BAKING SODA, COCOA PROCESSED WITH ALKALI,<br>CARAMEL COLOR, NATURAL FLAVOR, VITAMIN C (SODIUM<br>ASCORBATE), ZINC AND IRON (MINERAL NUTRIENTS), A B<br>VITAMIN (NIACINAMIDE), VITAMIN B6 (PYRIDOXINE<br>HYDROCHLORIDE), VITAMIN B1 (THIAMIN MONONITRATE),<br>VITAMIN A (PALMITATE), VITAMIN B2 (RIBOFLAVIN), A B<br>VITAMIN (FOLIC ACID), VITAMIN B2 (RIBOFLAVIN), A B<br>VITAMIN (FOLIC ACID), VITAMIN B2 (RIBOFLAVIN), A B<br>VITAMIN (CONTAIN SOY INGREDIENTS. | Soy                             |                                                              | * The % Daily Value (DV) tells you how much a nutrient in a serving of food contributes to a daily diet. 2,000 calories a day is used for general nutrition advice. |  |  |