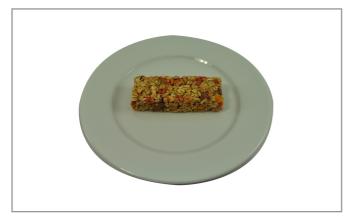

# 060975 - Bar \*Disc\* Cereal Cheerios Fruity S/O

A chewy cereal bar made with Fruity Cheerios(TM) cereal pieces and individually wrapped to enjoy onthe-go. Made without Gelatin. For crediting in USDA Child Nutrition Programs: 1 ounce equivalent grain, whole grain-rich criteria, and USDA Smart Snacks criteria. Available in bulk, 96 - 1.42 oz bars in each case.