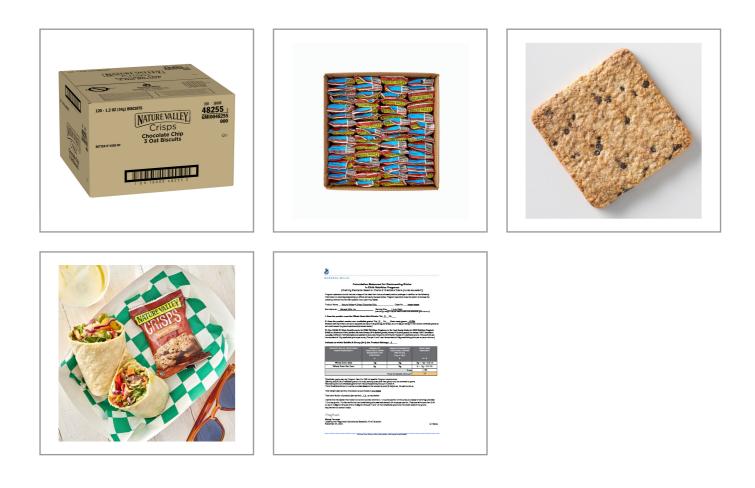

## NATURE VALLEY 060981 - Cookie Crisp Chocolate Chip Wg S/O

Crispy whole grain oat biscuits made with real chocolate chips from Nature Valley(TM). Individually wrapped, 3 biscuits per package with 16g of whole grain for a healthy snack on the go. Made without Gelatin, no artificial flavors, no artificial colors, and no high fructose corn syrup. For crediting in USDA Child Nutrition Programs: 1 ounce equivalent grain, whole grain-rich criteria, USDA Smart Snacks criteria, and CACFP eligible.