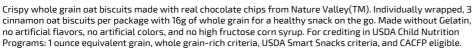

Crispy whole grain oat biscuits made with real chocolate chips from Nature Valley. Individually wrapped, 3 cinnamon oat biscuits per package with 16g of whole grain for a healthy snack on the go.

Ingredients

# 060981 - Cookie Crisp Chocolate Chip Wg S/O

Crispy whole grain oat biscuits made with real chocolate chips from Nature Valley(TM). Individually wrapped, 3 cinnamon oat biscuits per package with 16g of whole grain for a healthy snack on the go. Made without Gelatin, no artificial flavors, no artificial colors, and no high fructose corn syrup. For crediting in USDA Child Nutrition Programs: 1 ounce equivalent grain, whole grain-rich criteria, USDA Smart Snacks criteria, and CACFP eligible.