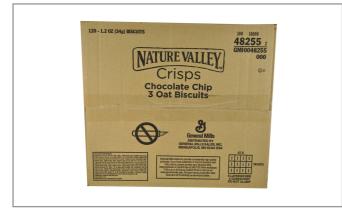

### **Product Specifications**

| Brand Manufacturer |                     | Product Category |
|--------------------|---------------------|------------------|
| NATURE VALLEY      | GENERAL MILLS, INC. | Cereal Bars      |

| MFG #    | SPC #  | GTIN           | Pack | Pack Desc. |
|----------|--------|----------------|------|------------|
| 48255000 | 060981 | 10016000482552 | 120  | 120/1.2 OZ |

| Gross Weight | Net Weight | Country of Origin | Kosher | Child Nutrition |
|--------------|------------|-------------------|--------|-----------------|
| 10lb         | 9lb        | USA               | Yes    | No              |

| Shipping Information |        |        |         |       |            |                      |  |
|----------------------|--------|--------|---------|-------|------------|----------------------|--|
| Length               | Width  | Height | Volume  | TIxHI | Shelf Life | Storage Temp From/To |  |
| 13in                 | 11.6in | 7.25in | 0.63ft3 | 12x6  | 365DAYS    | 40°F / 111°F         |  |