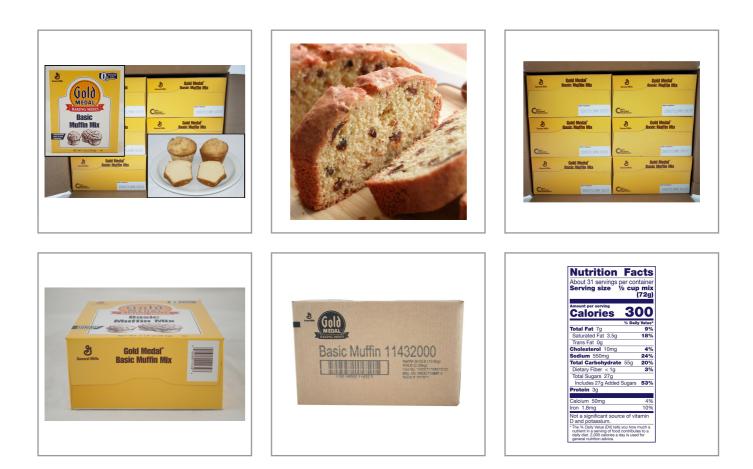

|                                                                                                                                                                                                                                                                                                                                                                                                                                                                                                                                                                                                                                                                                                                                                                                                                                                                                                                                                                                                                                                                                                                                                                                                                                                                                                                                                                                                                                                                                                                                                                                                                                                                                                                                                                                                                                                                                                                                                                                                                                                                                                                                | <b>Nutrition Facts</b>                                             |                                                                                                                                                |           |  |
|--------------------------------------------------------------------------------------------------------------------------------------------------------------------------------------------------------------------------------------------------------------------------------------------------------------------------------------------------------------------------------------------------------------------------------------------------------------------------------------------------------------------------------------------------------------------------------------------------------------------------------------------------------------------------------------------------------------------------------------------------------------------------------------------------------------------------------------------------------------------------------------------------------------------------------------------------------------------------------------------------------------------------------------------------------------------------------------------------------------------------------------------------------------------------------------------------------------------------------------------------------------------------------------------------------------------------------------------------------------------------------------------------------------------------------------------------------------------------------------------------------------------------------------------------------------------------------------------------------------------------------------------------------------------------------------------------------------------------------------------------------------------------------------------------------------------------------------------------------------------------------------------------------------------------------------------------------------------------------------------------------------------------------------------------------------------------------------------------------------------------------|--------------------------------------------------------------------|------------------------------------------------------------------------------------------------------------------------------------------------|-----------|--|
| Stream and the second s | Servings per Container 186<br>Serving size 1/2cupmix(72g) (71.99g) |                                                                                                                                                |           |  |
| BAS                                                                                                                                                                                                                                                                                                                                                                                                                                                                                                                                                                                                                                                                                                                                                                                                                                                                                                                                                                                                                                                                                                                                                                                                                                                                                                                                                                                                                                                                                                                                                                                                                                                                                                                                                                                                                                                                                                                                                                                                                                                                                                                            |                                                                    | Amount per serving<br>Calories                                                                                                                 | 300       |  |
|                                                                                                                                                                                                                                                                                                                                                                                                                                                                                                                                                                                                                                                                                                                                                                                                                                                                                                                                                                                                                                                                                                                                                                                                                                                                                                                                                                                                                                                                                                                                                                                                                                                                                                                                                                                                                                                                                                                                                                                                                                                                                                                                |                                                                    | % Dai                                                                                                                                          | ly Value* |  |
|                                                                                                                                                                                                                                                                                                                                                                                                                                                                                                                                                                                                                                                                                                                                                                                                                                                                                                                                                                                                                                                                                                                                                                                                                                                                                                                                                                                                                                                                                                                                                                                                                                                                                                                                                                                                                                                                                                                                                                                                                                                                                                                                |                                                                    | Total Fat 7g                                                                                                                                   | 9%        |  |
|                                                                                                                                                                                                                                                                                                                                                                                                                                                                                                                                                                                                                                                                                                                                                                                                                                                                                                                                                                                                                                                                                                                                                                                                                                                                                                                                                                                                                                                                                                                                                                                                                                                                                                                                                                                                                                                                                                                                                                                                                                                                                                                                |                                                                    | Saturated Fat 3.5g                                                                                                                             | 18%       |  |
| kipping.                                                                                                                                                                                                                                                                                                                                                                                                                                                                                                                                                                                                                                                                                                                                                                                                                                                                                                                                                                                                                                                                                                                                                                                                                                                                                                                                                                                                                                                                                                                                                                                                                                                                                                                                                                                                                                                                                                                                                                                                                                                                                                                       | NET WT. 5 LB (2.26 kg)                                             | Trans Fat 0g                                                                                                                                   |           |  |
|                                                                                                                                                                                                                                                                                                                                                                                                                                                                                                                                                                                                                                                                                                                                                                                                                                                                                                                                                                                                                                                                                                                                                                                                                                                                                                                                                                                                                                                                                                                                                                                                                                                                                                                                                                                                                                                                                                                                                                                                                                                                                                                                |                                                                    | Cholesterol 10mg                                                                                                                               | 3%        |  |
| <b>≭</b> Benefits                                                                                                                                                                                                                                                                                                                                                                                                                                                                                                                                                                                                                                                                                                                                                                                                                                                                                                                                                                                                                                                                                                                                                                                                                                                                                                                                                                                                                                                                                                                                                                                                                                                                                                                                                                                                                                                                                                                                                                                                                                                                                                              |                                                                    | Sodium 550mg                                                                                                                                   | 24%       |  |
|                                                                                                                                                                                                                                                                                                                                                                                                                                                                                                                                                                                                                                                                                                                                                                                                                                                                                                                                                                                                                                                                                                                                                                                                                                                                                                                                                                                                                                                                                                                                                                                                                                                                                                                                                                                                                                                                                                                                                                                                                                                                                                                                |                                                                    | Total Carbohydrate 55g                                                                                                                         | 20%       |  |
|                                                                                                                                                                                                                                                                                                                                                                                                                                                                                                                                                                                                                                                                                                                                                                                                                                                                                                                                                                                                                                                                                                                                                                                                                                                                                                                                                                                                                                                                                                                                                                                                                                                                                                                                                                                                                                                                                                                                                                                                                                                                                                                                |                                                                    | Dietary Fiber 1g                                                                                                                               | 4%        |  |
|                                                                                                                                                                                                                                                                                                                                                                                                                                                                                                                                                                                                                                                                                                                                                                                                                                                                                                                                                                                                                                                                                                                                                                                                                                                                                                                                                                                                                                                                                                                                                                                                                                                                                                                                                                                                                                                                                                                                                                                                                                                                                                                                |                                                                    | Total Sugars 27g                                                                                                                               |           |  |
|                                                                                                                                                                                                                                                                                                                                                                                                                                                                                                                                                                                                                                                                                                                                                                                                                                                                                                                                                                                                                                                                                                                                                                                                                                                                                                                                                                                                                                                                                                                                                                                                                                                                                                                                                                                                                                                                                                                                                                                                                                                                                                                                |                                                                    | Includes 27g Added Sugar                                                                                                                       | 54%       |  |
| Ingredients                                                                                                                                                                                                                                                                                                                                                                                                                                                                                                                                                                                                                                                                                                                                                                                                                                                                                                                                                                                                                                                                                                                                                                                                                                                                                                                                                                                                                                                                                                                                                                                                                                                                                                                                                                                                                                                                                                                                                                                                                                                                                                                    | Allergens                                                          | Protein 3g                                                                                                                                     |           |  |
|                                                                                                                                                                                                                                                                                                                                                                                                                                                                                                                                                                                                                                                                                                                                                                                                                                                                                                                                                                                                                                                                                                                                                                                                                                                                                                                                                                                                                                                                                                                                                                                                                                                                                                                                                                                                                                                                                                                                                                                                                                                                                                                                |                                                                    | Vitamin D 0mcg                                                                                                                                 | 0%        |  |
| INGREDIENTS: ENRICHED FLOUR<br>BLEACHED (WHEAT FLOUR, NIACIN, IRON,                                                                                                                                                                                                                                                                                                                                                                                                                                                                                                                                                                                                                                                                                                                                                                                                                                                                                                                                                                                                                                                                                                                                                                                                                                                                                                                                                                                                                                                                                                                                                                                                                                                                                                                                                                                                                                                                                                                                                                                                                                                            | Contains:                                                          | Calcium 50mg                                                                                                                                   | 4%        |  |
| THIAMIN MONONITRATE, RIBOFLAVIN,<br>FOLIC ACID), SUGAR, PALM OIL, LEAVENING                                                                                                                                                                                                                                                                                                                                                                                                                                                                                                                                                                                                                                                                                                                                                                                                                                                                                                                                                                                                                                                                                                                                                                                                                                                                                                                                                                                                                                                                                                                                                                                                                                                                                                                                                                                                                                                                                                                                                                                                                                                    | 🔘 eggs 🕧 milk 👒 soy 🋞 wheat                                        | Iron 1.8mg                                                                                                                                     | 10%       |  |
| (SODIUM ACID PYROPHOSPHATE, BAKING<br>SODA, MONOCALCIUM PHOSPHATE).                                                                                                                                                                                                                                                                                                                                                                                                                                                                                                                                                                                                                                                                                                                                                                                                                                                                                                                                                                                                                                                                                                                                                                                                                                                                                                                                                                                                                                                                                                                                                                                                                                                                                                                                                                                                                                                                                                                                                                                                                                                            |                                                                    | Potassium 0mg                                                                                                                                  | 0%        |  |
| CONTAINS 2% OR LESS OF: DEXTROSE,<br>MODIFIED WHEY, SALT, EGG YOLK WITH<br>SODIUM SILICOALUMINATE, XANTHAN<br>GUM, SOY LECITHIN, NONFAT MILK, WHEY,<br>SODIUM CASEINATE, NATURAL FLAVOR,<br>ANNATTO AND TURMERIC EXTRACT COLOR.                                                                                                                                                                                                                                                                                                                                                                                                                                                                                                                                                                                                                                                                                                                                                                                                                                                                                                                                                                                                                                                                                                                                                                                                                                                                                                                                                                                                                                                                                                                                                                                                                                                                                                                                                                                                                                                                                                |                                                                    | * The % Daily Value (DV) tells you how much<br>a serving of food contributes to a daily diet. 2<br>a day is used for general nutrition advice. |           |  |