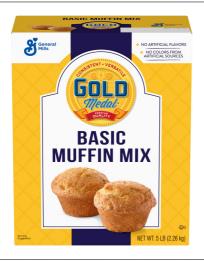

# 061085 - Mix Muffin Basic Complete

Gold Medal basic muffin mix in an easy, "just add water" format. Formulated to produce tender and moist muffins with very sweet, cake-like texture with yellow crumb. Great for muffin squares. Available in cost-effective, 5 lb bulk format for smaller operations.