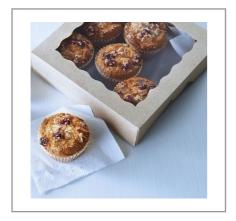

#### \* Benefits

Gold Medal Basic Muffin Mix I formulated to produce tender and moist muffins with very sweet, cake-like texture with yellow crumb. Great for muffin squares. Available in cost effective, 5 pound bulk format. Add water only means minimal skill labor is required. Golden brown-baked color and bold mushroom-shaped crown give muffins a desirable scratch like appearance. Muffins made from Gold Medal mixes have the same quality as fresh-baked after 24 hours leading to less waste.

# 061085 - Mix Muffin Basic Complete

Gold Medal basic muffin mix in an easy, "just add water" format. Formulated to produce tender and moist muffins with very sweet, cake-like texture with yellow crumb. Great for muffin squares. Available in cost-effective, 5 lb bulk format for smaller operations.