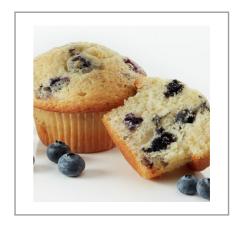

# 061093 - Mix Muffin Blueberry S/O

Gold Medal(TM) blueberry muffin mix in an easy, "just add water" format. Formulated to produce tender and moist muffins with sweet blueberries blended throughout. Includes a can of blueberries. Available in a cost-effective, 6- 4.87 lb bulk format for smaller operations.