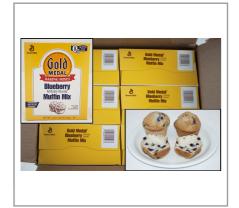

### Serving Suggestions

Standard directions will produce 29--3.4 oz (#10 scoop) muffins per box. Mix can also be used for quick breads, coffee cakes, cookies, biscotti, and more.