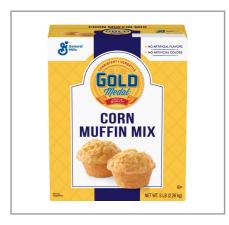

#### **GOLD MEDAL**

### 061234 - Mix Muffin Corn Complete

Gold Medal(TM) corn muffin mix in an easy, "just add water" format. Formulated to produce tender and moist muffins, every time, with sweet corn flavor and rustic appearance.

#### \* Benefits

Corn muffin mix in an easy, just add water format from Gold Medal. Formulated to produce tender and

moist muffins, every time, with sweet corn flavor and rustic appearance.
Available in cost-effective, 5 lb bulk format.
Highly tolerant formulas forgive minor errors and help eliminate waste.
Use Corn Muffin Mix for cornbread with a very sweet, moist, cake-like texture and a dark top. Corn muffins can be shaped as mini muffins, muffin tops and corn muffin loaves.