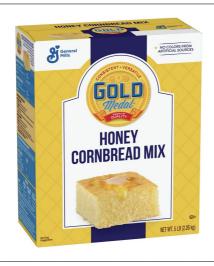

#### **GOLD MEDAL**

## 061259 - Mix Cornbread Honey

Honey cornbread mix in an easy, "just add water" format from Gold Medal(TM). Formulated to produce honey cornbread with sweet flavor and traditional texture.

140

### \* Benefits

Longer hold times and fresh flavor for less waste. Available in cost effective, 5 pound bulk format. Gold Medal breads offer desirable scratch-like appearance and melt-in-your-mouth