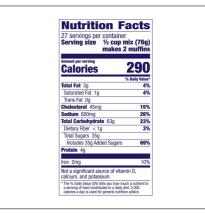

# **Nutrition Facts**

Servings per Container 162 Serving size 1/2cupmix(76g)makes2muffins

## Amount per serving **Calories**

290

| % D                      | aily Value* |
|--------------------------|-------------|
| Total Fat 3g             | 4%          |
| Saturated Fat 1g         | 5%          |
| Trans Fat 0g             |             |
| Cholesterol 45mg         | 15%         |
| Sodium 600mg             | 26%         |
| Total Carbohydrate 63g   | 23%         |
| Dietary Fiber 1g         | 4%          |
| Total Sugars 35g         |             |
| Includes 35g Added Sugar | 70%         |
| Protein 4g               |             |
|                          |             |
| Vitamin D 0mcg           | 0%          |
| Calcium 0mg              | 0%          |
| Iron 2mg                 | 11%         |
| Potassium 0mg            | 0%          |

<sup>\*</sup> The % Daily Value (DV) tells you how much a nutrient in a serving of food contributes to a daily diet. 2,000 calories a day is used for general nutrition advice.