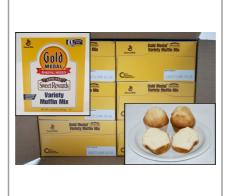

s                 | 35g | Added Sugars        | 35g  | Potassium      | 0mg   |
| Dietary Fiber          | 1g  | Polyunsaturated Fat |      | Zinc           |       |
| Lactose                |     | Monounsaturated Fat |      | Phosphorus     |       |
| Sucrose                |     | Cholesterol         | 45mg |                |       |
| Vitamin A(IU)•         |     | Vitamin D           | 0mcg | Thiamin        |       |
| Vitamin A(RE)          |     | Vitamin E           |      | Niacin         |       |
| Vitamin C              |     | Folate              |      | Riboflavin     |       |
| Magnesium              |     | Vitamin B-6         |      | Vitamin B-1 2• |       |
| Monosodium             |     | Sulphites           |      | Nitrates       |       |

# Additional Images