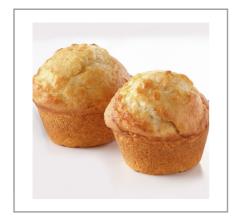

### \* Benefits

Golden brown baked color and bold mushroom shaped crown give muffins a desirable scratch like appearance. Muffins are popular at all times of the day and can be served sweet or savory.

Gold Medal low fat variety muffin mix in an easy, just add water format, and can be used as a base for a variety of muffin and quick bread recipes. Highly tolerant formulas forgive minor preparation errors and eliminate waste