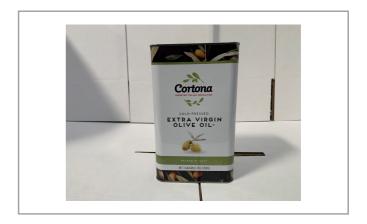

# 065312 - Oil Olive Extra Virgin

Fruity with medium bitter and pungent taste. Non GMO, \*Third party - certified laboratory analysis. Imported from Italy "olives sourced from Spain, Greece and Italy".

## 065312 - Oil Olive Extra Virgin

Fruity with medium bitter and pungent taste. Non GMO, "Third party - certified laboratory analysis. Imported from Italy "olives sourced from Spain, Greece and Italy".