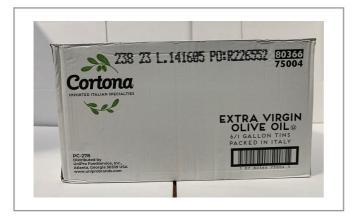

## Product Specifications

| Brand  | Manufacturer | Product Category    |
|--------|--------------|---------------------|
| PACKER | REMA FOODS   | Oils and Shortening |

| MFG #     | SPC #  | GTIN           | Pack | Pack Desc. |
|-----------|--------|----------------|------|------------|
| U09466CTV | 065312 | 10780366750043 | 6    | 6/1 GAL    |

| Gross Weight | Net Weight | Country of Origin | Kosher | Child Nutrition |
|--------------|------------|-------------------|--------|-----------------|
| 48lb         | 48lb       | ITA               |        | No              |