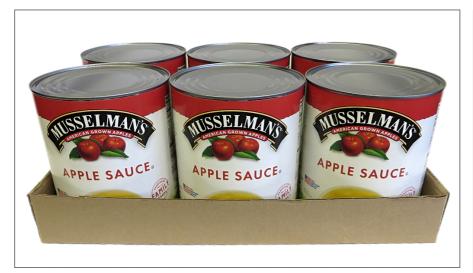

#### **MUSSELMAN'S**

## 071740 - Applesauce Sweet Musselman's

Apple Sauce is the perfect complement to any meal and counts as a daily fruit serving. Great as a side dish, topping, ingredient or on its own, our apple sauce can help you create an endless variety of healthy and delicious menu offerings.