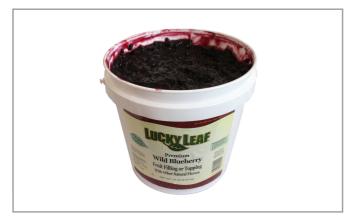

# LUCKY LEAF 072201 - **Filling Pie Blueberry Pail**

SGCFOODSERVICE

nouse Clean Label Initiativeo artificial colors or flavors o Artificial antimicrobial preservativ o High Fructose Corn Syrup

No Sate Toccased blend of cultivated and wild blueberries and other ingredients that can be used as a pie filling or as the fruit component in other desserts. Frozen blueberries are inspected and filled into clean containers. The remaining ingredients are added as an