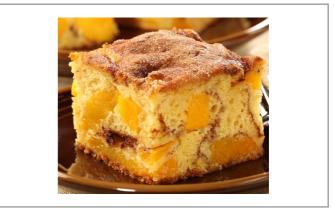

#### **Serving Suggestions**

As a pie filling, ingredient or topping

#### Prep & Cooking Suggestions

Ready to Use

# 072206 - Filling Pie Peach Clean Label Pail

A heat processed blend of peach slices and other ingredients that can be used as a pie filling, topping or as the fruit component in desserts and other applications. The selected ingredients are blended together and cooked. The cooked filling is hot filled into clean containers, sealed, and air-cooled.