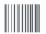

# 072206 - Filling Pie Peach Clean Label Pail

A heat processed blend of peach slices and other ingredients that can be used as a pie filling, topping or as the fruit component in desserts and other applications. The selected ingredients are blended together and cooked. The cooked filling is hot filled into clean containers, sealed, and air-cooled.