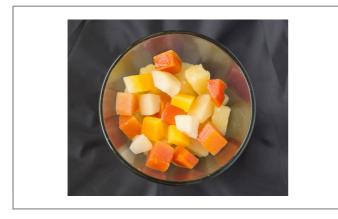

## **WORLD CENTRIC** 072629 - Fruit Salad Tropical Canned

A blend of five fruits, pineapples, peaches, pears, grapes and cherries packed in a juice.

"Non-GMO Gluten Free Ideal for schools, healthcare, and institutions"

### WORLD CENTRIC 072629 - Fruit Salad Tropical Canned

A blend of five fruits, pineapples, peaches, pears, grapes and cherries packed in a juice. "Non-GMO Gluten Free Ideal for schools, healthcare, and institutions"