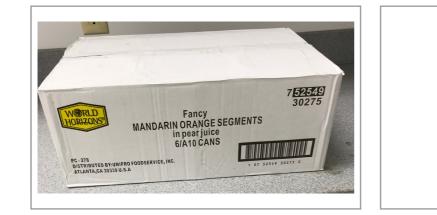

| Handling Suggestions                                    | Pro                    | duct S | Specific | ations | 5                          |            |          |                 |
|---------------------------------------------------------|------------------------|--------|----------|--------|----------------------------|------------|----------|-----------------|
| Store in a cool dry place. Refrigerate<br>after opening | Brand<br>WORLD HORIZON |        |          |        | Manufacturer<br>REMA FOODS |            |          |                 |
| Serving Suggestions                                     | MFG                    | #      | SPC #    |        | GTI                        | N          | Pack     | Pack Desc.      |
| Ready to use                                            | 38030                  | NН     | 073049   | 1      | 0752549                    | 302752     | 6        | 6/#10           |
|                                                         | Gross W                | /eight | Net Wei  | ght C  | ountry c                   | of Origin  | Kosher   | Child Nutrition |
| Prep & Cooking Suggestions                              | 45.45                  | ölb    | 44.451   | b      | CH                         | N          |          | No              |
| Open and use                                            | Shipping Information   |        |          |        |                            |            |          |                 |
|                                                         | Length                 | Width  | Height   | Volum  | e TIxH                     | l Shelf Li | fe Stora | ge Temp From/To |
|                                                         | 18.8in                 | 12.5in | 6.9in    | 0.94ft | 3 8x7                      | 0DAYS      | 5        | 40°F / 111°F    |