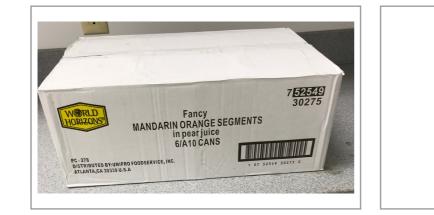

| Handling Suggestions                                 | 🖉 Pro                | oduct S | Specific | atior | ıs         |              |         |                 |
|------------------------------------------------------|----------------------|---------|----------|-------|------------|--------------|---------|-----------------|
| Store in a cool dry place. Refrigerate after opening | Brand                |         |          |       |            | Manufacturer |         |                 |
|                                                      | WORLD HORIZON        |         |          |       | REMA FOODS |              |         |                 |
| Serving Suggestions                                  | MFC                  | i #     | SPC #    |       | GTIN       | N            | Pack    | Pack Desc.      |
| Ready to use                                         | 38030                | WH      | 073049   |       | 107525493  | 302752       | 6       | 6/#10           |
|                                                      | Gross \              | Veight  | Net Wei  | ght   | Country o  | f Origin     | Kosher  | Child Nutrition |
| Prep & Cooking Suggestions                           | 45.4                 | 5lb     | 44.45    | b     | CHI        | N            |         | No              |
| Open and use                                         | Shipping Information |         |          |       |            |              |         |                 |
|                                                      | Length               | Width   | Height   | Volur | ne TlxHl   | Shelf Lif    | e Stora | ge Temp From/To |
|                                                      | 18.8in               | 12.5in  | 6.9in    | 0.94f | ft3 8x7    | 0DAYS        |         | 40°F / 111°F    |
|                                                      |                      |         |          |       |            |              |         | noward by       |

Additional Images