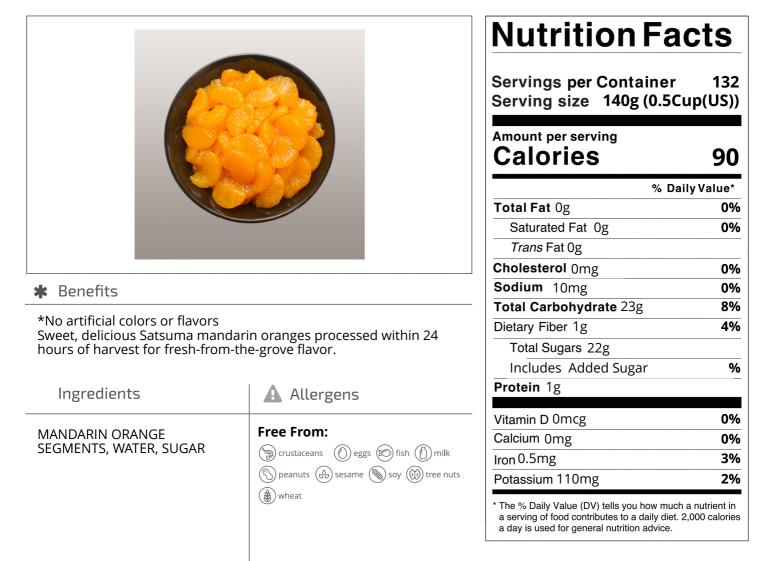

## **WORLD HORIZON** 073050 - Orange Mandarin Whole Segments In Syrup

Sweet orange satsuma mandarin oranges are segmented and stored in light syrup. world. Use in fruit salads, green salads, desserts, breakfast toppings and garnishes ented and stored in light syrup. In orted from China, a region known fo

\*No artificial colors or flavors Sweet, delicious Satsuma mandarin oranges processed within 24 hours of harvest for fresh-from-the-grove flavor Strict production and quality standards ensure consistent sizing and fewer broken pieces.

## **WORLD HORIZON** 073050 - Orange Mandarin Whole Segments In Syrup

Sweet orange satsuma mandarin oranges are segmented and stored in light syrup. Imported from China, a region known for growing some of the finest satsuma oranges in the world. Use in fruit salads, green salads, desserts, breakfast toppings and garnishes.

\*No artificial colors or flavors Sweet, delicious Satsuma mandarin oranges processed within 24 hours of harvest for fresh-from-the-grove flavor. Strict production and quality standards ensure consistent sizing and fewer broken pieces.

## Nutrition Analysis - By Serving

| Calories             | 90  | Total Fat           | Og   | Sodium         | 10mg  |
|----------------------|-----|---------------------|------|----------------|-------|
| Protein              | 1   | Trans Fats          | Og   | Calcium        | 0mg   |
| Total Carbohydrates… | 23g | Saturated Fat       | Og   | Iron           | 0.5mg |
| Sugars               | 22g | Added Sugars        |      | Potassium      | 110mg |
| Dietary Fiber        | 1g  | Polyunsaturated Fat | Og   | Zinc           |       |
| Lactose              |     | Monounsaturated Fat | Og   | Phosphorus     |       |
| Sucrose              |     | Cholesterol         | 0mg  |                |       |
| Vitamin A(IU)•       | 0   | Vitamin D           | 0mcg | Thiamin        |       |
| Vitamin A(RE)        |     | Vitamin E           |      | Niacin         |       |
| Vitamin C            | 0mg | Folate              |      | Riboflavin     |       |
| Magnesium            |     | Vitamin B-6         |      | Vitamin B-1 2• |       |
| Monosodium           |     | Sulphites           |      | Nitrates       |       |