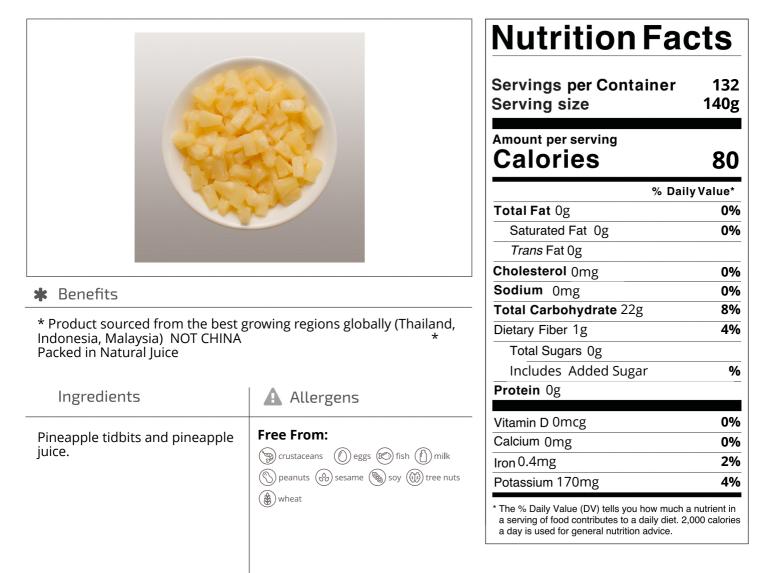

## **WORLD HORIZON** 073817 - Pineapple Tidbit Natural Juice

"Variety : Smooth cavenne(Ananas co Variety : Smooth Cayenney/Namas comosus L) Description : Fairly uniform imeapple tidbits packed in juice. Fairly uniform ripeness, the fruitlets are fairly compact in structure, are fairly free from porosity and there is not more than 31 gram of core material contained in one pound of drained fruit.\*

100% traceability, non-GMO, gluten free, no preservative, no sugar added, product of Thailand, Indonesia and Malaysia (not sourced from China)

| Handling Suggestions                                 | Product Specifications           |              |            |            |                   |                        |                  |                 |  |
|------------------------------------------------------|----------------------------------|--------------|------------|------------|-------------------|------------------------|------------------|-----------------|--|
| Store in a cool dry place. Refrigerate after opening | Brand<br>WORLD HORIZON           |              |            | M          | Manufacturer      |                        | Product Category |                 |  |
|                                                      |                                  |              | R          | REMA FOODS |                   | Fruit, Canned & Frozen |                  |                 |  |
| Serving Suggestions                                  | MFC                              | 5 #          | SPC #      |            | GTIN              |                        | Pack             | Pack Desc.      |  |
| Use as a garnish, dessert, and salad.                | ish, dessert, and salad. 38192WH |              | 073817 107 |            | 10752549302783    |                        | 6                | 6/#10           |  |
|                                                      | Gross \                          | Gross Weight |            | ght        | Country of Origin |                        | Kosher           | Child Nutrition |  |
| Prep & Cooking Suggestions                           | 45.                              | 45.9lb       |            | <b>D</b>   | THA               |                        |                  | No              |  |
| Open and use                                         | Shipping Information             |              |            |            |                   |                        |                  |                 |  |
|                                                      | Length                           | Width        | Height     | Volur      | ne TlxHl          | Shelf Life             | e Storag         | ge Temp From/To |  |
|                                                      | 18.9in                           | 12.6in       | 7.2in      | 0.99f      | ft3 8x7           | 0DAYS                  |                  | 40°F / 111°F    |  |

## **WORLD HORIZON** 073817 - Pineapple Tidbit Natural Juice

"Variety : Smooth cavenne(Ananas comosus L) Description : Fairly uniform pineapple tidbits packed in juice. Fairly uniform ripeness, the fruitlets are fairly compact in structure, are fairly free from porosity and there is not more than 31 gram of core material contained in one pound of drained fruit."

100% traceability, non-GMO, gluten free, no preservative, no sugar added, product of Thailand, Indonesia and Malaysia (not sourced from China)

## Nutrition Analysis - By Serving

| Calories             | 80  | Total Fat           | Og   | Sodium         | 0mg   |
|----------------------|-----|---------------------|------|----------------|-------|
| Protein              | 0   | Trans Fats          | Og   | Calcium        | 0mg   |
| Total Carbohydrates… | 22g | Saturated Fat       | Og   | Iron           | 0.4mg |
| Sugars               | Og  | Added Sugars        |      | Potassium      | 170mg |
| Dietary Fiber        | 1g  | Polyunsaturated Fat | Og   | Zinc           |       |
| Lactose              |     | Monounsaturated Fat | Og   | Phosphorus     |       |
| Sucrose              |     | Cholesterol         | 0mg  |                |       |
| Vitamin A(IU)•       | 0   | Vitamin D           | 0mcg | Thiamin        |       |
| Vitamin A(RE)        |     | Vitamin E           |      | Niacin         |       |
| Vitamin C            | 0mg | Folate              |      | Riboflavin     |       |
| Magnesium            |     | Vitamin B-6         |      | Vitamin B-1 2• |       |
| Monosodium           |     | Sulphites           |      | Nitrates       |       |