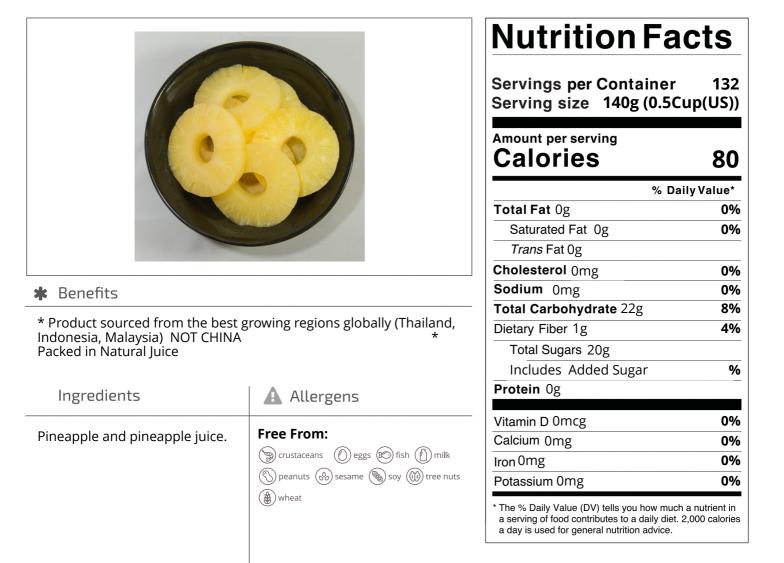

## WORLD HORIZON 073825 - **Pineapple Sliced Natural Juice**

\* Variety : Smooth cayenne(Ananas comosus L). Reasonably uniform pineapple slices packed in juice. Reasonably uniform ripeness, the fruitlets are re

structure, are fairly free from porosity and there is not more than 31 gram of core material contained in one pound of drained fruit."

100% traceability, non-GMO, gluten free, no preservative, no sugar added,product of Thailand, Indonesia and Malaysia (not sourced from China)

## WORLD HORIZON 073825 - Pineapple Sliced Natural Juice

"Variety : Smooth cayenne(Ananas comosus L). Reasonably uniform pineapple slices packed in juice. Reasonably uniform ripeness, the fruitlets are reasonably compact in structure, are fairly free from porosity and there is not more than 31 gram of core material contained in one pound of drained fruit."

100% traceability, non-GMO, gluten free, no preservative, no sugar added, product of Thailand, Indonesia and Malaysia (not sourced from China)

## Nutrition Analysis - By Serving

| Calories             | 80  | Total Fat           | Og   | Sodium         | 0mg |
|----------------------|-----|---------------------|------|----------------|-----|
| Protein              | 0   | Trans Fats          | Og   | Calcium        | 0mg |
| Total Carbohydrates… | 22g | Saturated Fat       | Og   | Iron           | 0mg |
| Sugars               | 20g | Added Sugars        |      | Potassium      | 0mg |
| Dietary Fiber        | 1g  | Polyunsaturated Fat | Og   | Zinc           |     |
| Lactose              |     | Monounsaturated Fat | Og   | Phosphorus     |     |
| Sucrose              |     | Cholesterol         | 0mg  |                |     |
| Vitamin A(IU)•       | 0   | Vitamin D           | 0mcg | Thiamin        |     |
| Vitamin A(RE)        |     | Vitamin E           |      | Niacin         |     |
| Vitamin C            | 0mg | Folate              |      | Riboflavin     |     |
| Magnesium            |     | Vitamin B-6         |      | Vitamin B-1 2• |     |
| Monosodium           |     | Sulphites           |      | Nitrates       |     |