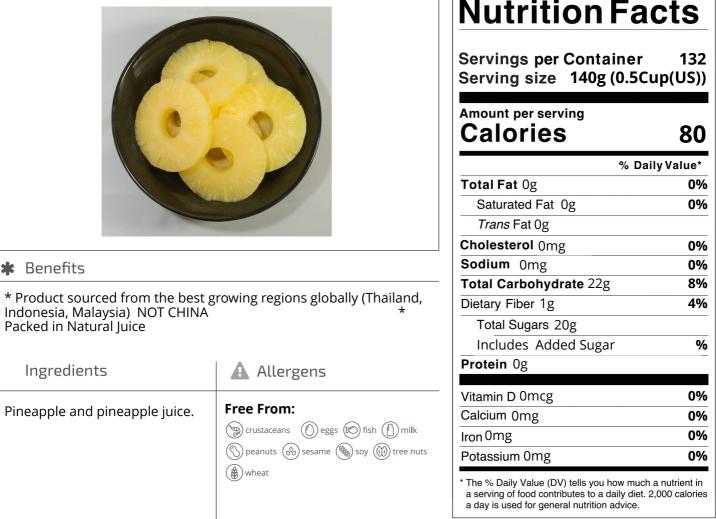

## **WORLD HORIZON** 073825 - Pineapple Sliced Natural Juice

" Variety : Smooth cavenne(Ananas comosus L), Reason ss. the fruitlets are re

structure, are fairly free from porosity and there is not more than 31 gram of core material contained in one pound of drained fruit."

# WORLD HORIZON 073825 - Pineapple Sliced Natural Juice

"Variety : Smooth cayenne(Ananas comosus L). Reasonably uniform pineapple slices packed in juice. Reasonably uniform ripeness, the fruitlets are reasonably compact in structure, are fairly free from porosity and there is not more than 31 gram of core material contained in one pound of drained fruit."

#### Nutrition Analysis - By Serving

| Calories             | 80  | Total Fat           | Og   | Sodium         | 0mg |
|----------------------|-----|---------------------|------|----------------|-----|
| Protein              | 0   | Trans Fats          | Og   | Calcium        | 0mg |
| Total Carbohydrates… | 22g | Saturated Fat       | Og   | Iron           | 0mg |
| Sugars               | 20g | Added Sugars        |      | Potassium      | 0mg |
| Dietary Fiber        | 1g  | Polyunsaturated Fat | Og   | Zinc           |     |
| Lactose              |     | Monounsaturated Fat | Og   | Phosphorus     |     |
| Sucrose              |     | Cholesterol         | 0mg  |                |     |
| Vitamin A(IU)•       | 0   | Vitamin D           | 0mcg | Thiamin        |     |
| Vitamin A(RE)        |     | Vitamin E           |      | Niacin         |     |
| Vitamin C            | 0mg | Folate              |      | Riboflavin     |     |
| Magnesium            |     | Vitamin B-6         |      | Vitamin B-1 2• |     |
| Monosodium           |     | Sulphites           |      | Nitrates       |     |