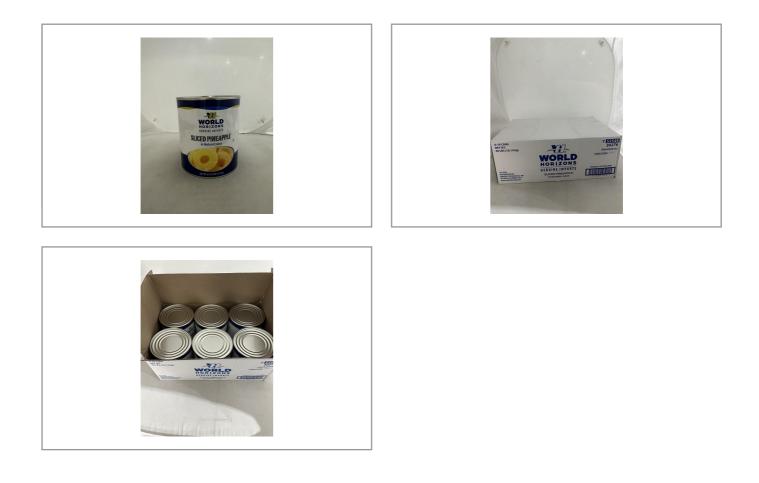

| Handling Suggestions                                 | Product Specifications  |             |         |                   |                            |         |                  |  |  |
|------------------------------------------------------|-------------------------|-------------|---------|-------------------|----------------------------|---------|------------------|--|--|
| Store in a cool dry place. Refrigerate after opening | Brand<br>WORLD HORIZON  |             |         |                   | Manufacturer<br>Rema Foods |         |                  |  |  |
| Serving Suggestions                                  | MFG #                   | SPC #       |         | GTIN              | 1                          | Pack    | Pack Desc.       |  |  |
| Use as garnish and in salads                         | 38180WH                 | 07382       | 5 10    | 10752549          |                            | 6       | 6 / 6 / cs       |  |  |
|                                                      | Gross Weight Net Weight |             | ight Cc | Country of Origin |                            | Kosher  | Child Nutrition  |  |  |
| Prep & Cooking Suggestions                           | 45lb                    | 40.12       | lb      | THA               | 4                          |         | No               |  |  |
| Open and use                                         | Shipping Information    |             |         |                   |                            |         |                  |  |  |
|                                                      | Length Wi               | dth Height  | Volume  | TIxHI             | Shelf Li                   | fe Stor | age Temp From/To |  |  |
|                                                      | 18.75in 12              | .5in 7.25in | 0.98ft3 | 7x8               | 1095DA                     | YS      | 40°F / 80°F      |  |  |