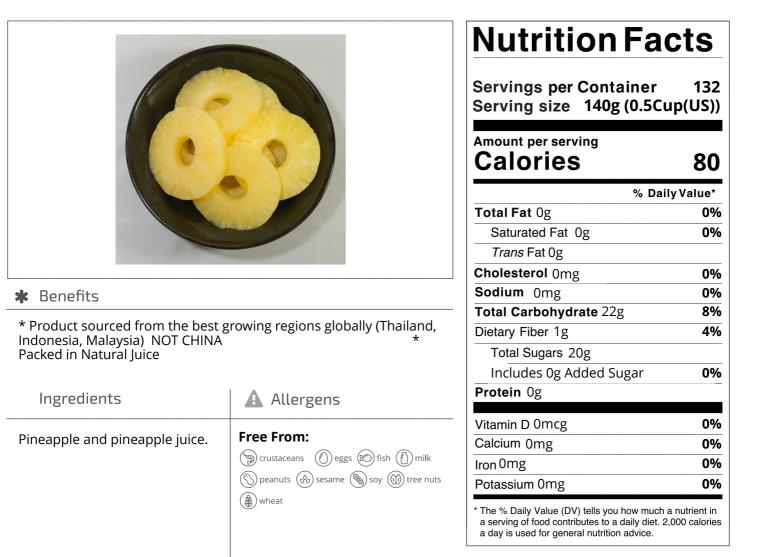

## Nutrition Analysis - By Serving

| Calories             | 80  | Total Fat           | Og   | Sodium         | 0mg |
|----------------------|-----|---------------------|------|----------------|-----|
| Protein              | 0   | Trans Fats          | Og   | Calcium        | 0mg |
| Total Carbohydrates… | 22g | Saturated Fat       | Og   | Iron           | 0mg |
| Sugars               | 20g | Added Sugars        | Og   | Potassium      | 0mg |
| Dietary Fiber        | 1g  | Polyunsaturated Fat | Og   | Zinc           | 0   |
| Lactose              |     | Monounsaturated Fat | Og   | Phosphorus     |     |
| Sucrose              |     | Cholesterol         | 0mg  |                |     |
| Vitamin A(IU)•       | 0   | Vitamin D           | 0mcg | Thiamin        |     |
| Vitamin A(RE)        |     | Vitamin E           |      | Niacin         |     |
| Vitamin C            | 0mg | Folate              | 0mg  | Riboflavin     | 0mg |
| Magnesium            |     | Vitamin B-6         |      | Vitamin B-1 2• |     |
| Monosodium           |     | Sulphites           |      | Nitrates       |     |