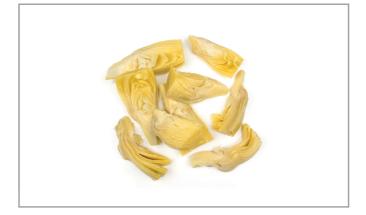

# 074211 - Artichoke Heart Quartered In Water

Roland Quartered Artichoke Hearts are low in calories and will make any dish, pizza, soup or salad distinctive.

|                                                                                                                 | <b>Nutrition Facts</b>                                  |                                                                                                                                             |             |  |
|-----------------------------------------------------------------------------------------------------------------|---------------------------------------------------------|---------------------------------------------------------------------------------------------------------------------------------------------|-------------|--|
| e la ser la s | Servings per Container 72<br>Serving size 0.5cup (130g) |                                                                                                                                             |             |  |
| Art                                                                                                             | Hearts                                                  | Amount per serving<br>Calories                                                                                                              | 80          |  |
|                                                                                                                 |                                                         | % Da                                                                                                                                        | aily Value* |  |
|                                                                                                                 |                                                         | Total Fat Og                                                                                                                                | 1%          |  |
| NET WT. 51 B 9 OF                                                                                               | artered<br>5kg) DR. WT. 3 LB. 6 02. (1.55%)             | Saturated Fat 0g                                                                                                                            | 0%          |  |
|                                                                                                                 | Trans Fat 0g                                            |                                                                                                                                             |             |  |
|                                                                                                                 |                                                         | Cholesterol 0mg                                                                                                                             | 0%          |  |
| <b>★</b> Benefits                                                                                               | Sodium 380mg                                            | 17%                                                                                                                                         |             |  |
|                                                                                                                 |                                                         | Total Carbohydrate 15g                                                                                                                      | 5%          |  |
|                                                                                                                 |                                                         | Dietary Fiber 7g                                                                                                                            | 25%         |  |
|                                                                                                                 | Total Sugars 1g                                         |                                                                                                                                             |             |  |
|                                                                                                                 |                                                         | Includes Added Sugar                                                                                                                        | %           |  |
| Ingredients                                                                                                     | Allergens                                               | Protein 4g                                                                                                                                  |             |  |
|                                                                                                                 |                                                         | Vitamin D 0mcg                                                                                                                              | 0%          |  |
| Artichoke Hearts, Water, Salt,<br>Citric Acid.                                                                  | Free From:                                              | Calcium 27mg                                                                                                                                | 2%          |  |
|                                                                                                                 | crustaceans () eggs () fish () milk                     | Iron 0.8mg                                                                                                                                  | 4%          |  |
|                                                                                                                 | Soy () peanuts () sesame () soy () tree nuts            | Potassium 372mg                                                                                                                             | 8%          |  |
|                                                                                                                 | () wheat                                                | * The % Daily Value (DV) tells you how muc<br>a serving of food contributes to a daily diet.<br>a day is used for general nutrition advice. |             |  |