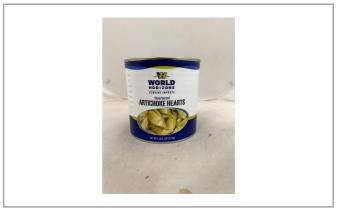

#### Product Specifications

| Brand         | Manufacturer |
|---------------|--------------|
| WORLD HORIZON | REMA FOODS   |

| MFG #   | SPC#   | GTIN           | Pack | Pack Desc. |
|---------|--------|----------------|------|------------|
| 20038WH | 074212 | 10752549305043 | 6    | 6/3 KG     |