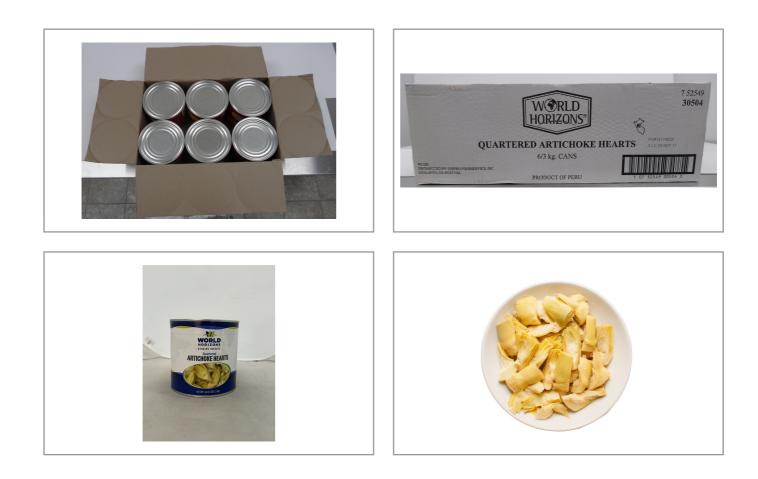

## **WORLD HORIZON** 074212 - Artichoke Quarter In Brine

are sourced from some of the best growing regions in the 

|                                                     |                                                                                                                                                                                                                                                                                                                                                                                                                                                                                                                                                                                                                                                                                                                                                                                                                                                                                                                                                                                                                                                                                                                                                                                                                                                                                                                                                                                                                                                                                                                                                                                                                                                                                                                                                                                                                                                                                                                                                                                                                                                                                                                                | <b>Nutrition Fa</b>                                                                                                                          | cts        |  |
|-----------------------------------------------------|--------------------------------------------------------------------------------------------------------------------------------------------------------------------------------------------------------------------------------------------------------------------------------------------------------------------------------------------------------------------------------------------------------------------------------------------------------------------------------------------------------------------------------------------------------------------------------------------------------------------------------------------------------------------------------------------------------------------------------------------------------------------------------------------------------------------------------------------------------------------------------------------------------------------------------------------------------------------------------------------------------------------------------------------------------------------------------------------------------------------------------------------------------------------------------------------------------------------------------------------------------------------------------------------------------------------------------------------------------------------------------------------------------------------------------------------------------------------------------------------------------------------------------------------------------------------------------------------------------------------------------------------------------------------------------------------------------------------------------------------------------------------------------------------------------------------------------------------------------------------------------------------------------------------------------------------------------------------------------------------------------------------------------------------------------------------------------------------------------------------------------|----------------------------------------------------------------------------------------------------------------------------------------------|------------|--|
|                                                     | Servings per Container 72<br>Serving size 130g (0.5Cup(US))                                                                                                                                                                                                                                                                                                                                                                                                                                                                                                                                                                                                                                                                                                                                                                                                                                                                                                                                                                                                                                                                                                                                                                                                                                                                                                                                                                                                                                                                                                                                                                                                                                                                                                                                                                                                                                                                                                                                                                                                                                                                    |                                                                                                                                              |            |  |
|                                                     |                                                                                                                                                                                                                                                                                                                                                                                                                                                                                                                                                                                                                                                                                                                                                                                                                                                                                                                                                                                                                                                                                                                                                                                                                                                                                                                                                                                                                                                                                                                                                                                                                                                                                                                                                                                                                                                                                                                                                                                                                                                                                                                                | Amount per serving<br>Calories                                                                                                               | 40         |  |
|                                                     | and the second s | % Da                                                                                                                                         | ily Value* |  |
|                                                     | 30 250                                                                                                                                                                                                                                                                                                                                                                                                                                                                                                                                                                                                                                                                                                                                                                                                                                                                                                                                                                                                                                                                                                                                                                                                                                                                                                                                                                                                                                                                                                                                                                                                                                                                                                                                                                                                                                                                                                                                                                                                                                                                                                                         | Total Fat Og                                                                                                                                 | 0%         |  |
|                                                     |                                                                                                                                                                                                                                                                                                                                                                                                                                                                                                                                                                                                                                                                                                                                                                                                                                                                                                                                                                                                                                                                                                                                                                                                                                                                                                                                                                                                                                                                                                                                                                                                                                                                                                                                                                                                                                                                                                                                                                                                                                                                                                                                | Saturated Fat 0g                                                                                                                             | 0%         |  |
| 311                                                 |                                                                                                                                                                                                                                                                                                                                                                                                                                                                                                                                                                                                                                                                                                                                                                                                                                                                                                                                                                                                                                                                                                                                                                                                                                                                                                                                                                                                                                                                                                                                                                                                                                                                                                                                                                                                                                                                                                                                                                                                                                                                                                                                | Trans Fat 0g                                                                                                                                 |            |  |
|                                                     |                                                                                                                                                                                                                                                                                                                                                                                                                                                                                                                                                                                                                                                                                                                                                                                                                                                                                                                                                                                                                                                                                                                                                                                                                                                                                                                                                                                                                                                                                                                                                                                                                                                                                                                                                                                                                                                                                                                                                                                                                                                                                                                                | Cholesterol Omg                                                                                                                              | 0%         |  |
| * Benefits                                          |                                                                                                                                                                                                                                                                                                                                                                                                                                                                                                                                                                                                                                                                                                                                                                                                                                                                                                                                                                                                                                                                                                                                                                                                                                                                                                                                                                                                                                                                                                                                                                                                                                                                                                                                                                                                                                                                                                                                                                                                                                                                                                                                | Sodium 430mg                                                                                                                                 | 19%        |  |
| -                                                   |                                                                                                                                                                                                                                                                                                                                                                                                                                                                                                                                                                                                                                                                                                                                                                                                                                                                                                                                                                                                                                                                                                                                                                                                                                                                                                                                                                                                                                                                                                                                                                                                                                                                                                                                                                                                                                                                                                                                                                                                                                                                                                                                | Total Carbohydrate 7g                                                                                                                        | 3%         |  |
|                                                     |                                                                                                                                                                                                                                                                                                                                                                                                                                                                                                                                                                                                                                                                                                                                                                                                                                                                                                                                                                                                                                                                                                                                                                                                                                                                                                                                                                                                                                                                                                                                                                                                                                                                                                                                                                                                                                                                                                                                                                                                                                                                                                                                | Dietary Fiber 3g                                                                                                                             | 11%        |  |
|                                                     |                                                                                                                                                                                                                                                                                                                                                                                                                                                                                                                                                                                                                                                                                                                                                                                                                                                                                                                                                                                                                                                                                                                                                                                                                                                                                                                                                                                                                                                                                                                                                                                                                                                                                                                                                                                                                                                                                                                                                                                                                                                                                                                                | Total Sugars 1g                                                                                                                              |            |  |
|                                                     |                                                                                                                                                                                                                                                                                                                                                                                                                                                                                                                                                                                                                                                                                                                                                                                                                                                                                                                                                                                                                                                                                                                                                                                                                                                                                                                                                                                                                                                                                                                                                                                                                                                                                                                                                                                                                                                                                                                                                                                                                                                                                                                                | Includes 0g Added Sugar                                                                                                                      | 0%         |  |
| Ingredients                                         | Allergens                                                                                                                                                                                                                                                                                                                                                                                                                                                                                                                                                                                                                                                                                                                                                                                                                                                                                                                                                                                                                                                                                                                                                                                                                                                                                                                                                                                                                                                                                                                                                                                                                                                                                                                                                                                                                                                                                                                                                                                                                                                                                                                      | Protein 2g                                                                                                                                   |            |  |
|                                                     |                                                                                                                                                                                                                                                                                                                                                                                                                                                                                                                                                                                                                                                                                                                                                                                                                                                                                                                                                                                                                                                                                                                                                                                                                                                                                                                                                                                                                                                                                                                                                                                                                                                                                                                                                                                                                                                                                                                                                                                                                                                                                                                                | Vitamin D 0mcg                                                                                                                               | 0%         |  |
| Quartered artichokes, water, salt, and citric acid. | Free From:                                                                                                                                                                                                                                                                                                                                                                                                                                                                                                                                                                                                                                                                                                                                                                                                                                                                                                                                                                                                                                                                                                                                                                                                                                                                                                                                                                                                                                                                                                                                                                                                                                                                                                                                                                                                                                                                                                                                                                                                                                                                                                                     | Calcium 40mg                                                                                                                                 | 3%         |  |
|                                                     | 😙 crustaceans 🕜 eggs 😰 fish 👔 milk                                                                                                                                                                                                                                                                                                                                                                                                                                                                                                                                                                                                                                                                                                                                                                                                                                                                                                                                                                                                                                                                                                                                                                                                                                                                                                                                                                                                                                                                                                                                                                                                                                                                                                                                                                                                                                                                                                                                                                                                                                                                                             | Iron 0.8mg                                                                                                                                   | 4%         |  |
|                                                     | Speanuts 🛞 sesame 🛞 soy 🖽 tree nuts                                                                                                                                                                                                                                                                                                                                                                                                                                                                                                                                                                                                                                                                                                                                                                                                                                                                                                                                                                                                                                                                                                                                                                                                                                                                                                                                                                                                                                                                                                                                                                                                                                                                                                                                                                                                                                                                                                                                                                                                                                                                                            | Potassium 260mg                                                                                                                              | 6%         |  |
|                                                     | () wheat                                                                                                                                                                                                                                                                                                                                                                                                                                                                                                                                                                                                                                                                                                                                                                                                                                                                                                                                                                                                                                                                                                                                                                                                                                                                                                                                                                                                                                                                                                                                                                                                                                                                                                                                                                                                                                                                                                                                                                                                                                                                                                                       | * The % Daily Value (DV) tells you how much<br>a serving of food contributes to a daily diet.<br>a day is used for general nutrition advice. |            |  |

## Product Specifications

| Handling Suggestions        | Product Specifications |               |          |              |                     |          |                          |                 |
|-----------------------------|------------------------|---------------|----------|--------------|---------------------|----------|--------------------------|-----------------|
| STORE IN A COOL, DRY PLACE. |                        | Brand         |          | Manufacturer |                     |          | Product Category         |                 |
|                             | WOF                    | WORLD HORIZON |          | REMA F       | REMA FOODS          |          | Vegetables, Other, Fresh |                 |
| Serving Suggestions         | MFC                    | i #           | SPC #    |              | GTIN                |          | Pack                     | Pack Desc.      |
| Use in salad                | 20038                  | 3WH           | 074212   | 1075         | 10752549305043      |          | 6                        | 6/3 KG          |
|                             | Gross Weight Net Wei   |               | Net Weig | ht Coui      | t Country of Origin |          | Kosher                   | Child Nutrition |
| Prep & Cooking Suggestions  | 41                     | lb            | 40lb     |              | PER                 |          |                          | No              |
| Open and use                | Shipping Information   |               |          |              |                     |          |                          |                 |
|                             | Length                 | Width         | Height   | Volume       | TIxHI               | Shelf Li | fe Stora                 | ge Temp From/To |
|                             | 6in                    | 12.75in       | 18.75in  | 0.83ft3      | 1x1                 | 0DAYS    | 5                        | 40°F / 111°F    |

## WORLD HORIZON 074212 - Artichoke Quarter In Brine

SGCFOODSERVICE

\*\* Strict production and quality standards ensure consistent sizing and quality. Saves both ima on labor compared to trimming and cooking articholas from scrab Versatile ingredient capable of being used across a range of menu items Social source of uterim A, patesticum and phospharus. \* High in fiber O Clean yellow / green color free from oxidation