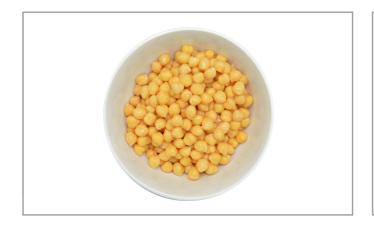

# 076240 - Bean Garbanzo Fancy Gf

FLOW IDSECTION CIRCLENG GARDEN SHE PACKED WITH PIANT-CASED PROBER TO DOWN YOUR WHOLE AND ON-PIANT CIRCLENG AND A SHELLING WISE A BEAUTY DESCRIPTION OF THE PACKED AND ASSESSMENT OF THE PACKED ASSESSMENT OF

## \* Benefits

Sunsource Merit Garbanzo Beans Ready to Eat Great Addition to your Plant Based Diet Rich and Creamy Taste Naturally Gluten Free

## Ingredients

PREPARED GARBANZO BEANS, WATER, SALT, CALCIUM CHLORIDE (FIRMING AGENT), DISODIUM EDTA (FOR COLOR RETENTION).

A Allergens