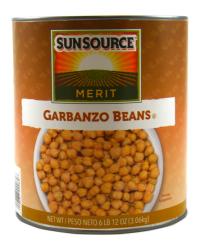

# 076240 - Bean Garbanzo Fancy Gf

FLOW IDSECTION CIRCLENG GARDEN SHE PACKED WITH PIANT-CASED PROBER TO DOWN YOUR WHOLE AND ON-PIANT CIRCLENG AND A SHELLING WISE A BEAUTY DESCRIPTION OF THE PACKED AND ASSESSMENT OF THE PACKED ASSESSMENT OF

## \* Benefits

Sunsource Merit Garbanzo Beans Ready to Eat Great Addition to your Plant Based Diet Rich and Creamy Taste Naturally Gluten Free

### **Product Specifications**

| Brand     | Manufacturer             |  |  |
|-----------|--------------------------|--|--|
| SUNSOURCE | Seneca Foods Corporation |  |  |
|           |                          |  |  |

| MFG #         | SPC #  | GTIN           | Pack | Pack Desc. |
|---------------|--------|----------------|------|------------|
| F001868700062 | 076240 | 10018687000623 | 6    | 6 / cs     |

| Gross Weight | Net Weight | Country of Origin | Kosher | Child Nutrition |
|--------------|------------|-------------------|--------|-----------------|
| 47lb         | 40.5lb     | USA               | Yes    | No              |