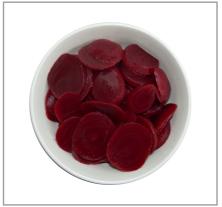

## \* Benefits

Sunsource Merit Fancy Pickled Sliced Beets Tangy, Earthy Flavor Always Farm Fresh Madé in the USA Always Delicious

# **SUNSOURCE** 076604 - **Beet Pickled Sliced Fancy**

MXTUBAL COOMINES. Pickled Beets are made with natural fresh-havested beet rose with the sweet early flavor you love and deep wherant ruby red-purple culor. A delightful sweet-tangy flavor is created with just the right balance of vinegar, sweetness an opposit
spitcl
SMPE LABEL Only beets, water, high fructors corn yrup, vinegar, said and spicel it is no wonder that our Sliced Pickled Beets have become are created season as standardone side-dish, stack or in a family fructors corn or supplementary in the season and reads in the U.S.A.—Cultivated in the U.S.A.—Cultiv