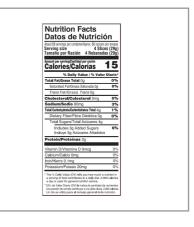

# **Nutrition Facts**

Servings per Container 68 4Slices (29g) Serving size

# **Amount per serving** Calories

# 15

| Calonies                | 13 |  |  |  |  |
|-------------------------|----|--|--|--|--|
| % Daily Va              |    |  |  |  |  |
| Total Fat 0g            | 0% |  |  |  |  |
| Saturated Fat 0g        | 0% |  |  |  |  |
| Trans Fat 0g            |    |  |  |  |  |
| Cholesterol 0mg         | 0% |  |  |  |  |
| Sodium 60mg             | 3% |  |  |  |  |
| Total Carbohydrate 4g   | 1% |  |  |  |  |
| Dietary Fiber 0g        | 0% |  |  |  |  |
| Total Sugars 4g         |    |  |  |  |  |
| Includes 3g Added Sugar | 6% |  |  |  |  |
| Protein 0g              |    |  |  |  |  |
| Vitamin D 0mcg          | 0% |  |  |  |  |
| Calcium 0mg             | 0% |  |  |  |  |
| Iron 0.1mg              | 1% |  |  |  |  |
| Potassium 20mg          | 0% |  |  |  |  |

a serving of food contributes to a daily diet. 2,000 calories

a day is used for general nutrition advice.