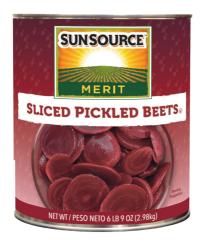

# 076604 - Beet Pickled Sliced Fancy

## \* Benefits

Sunsource Merit Fancy Pickled Sliced Beets Tangy, Earthy Flavor Always Farm Fresh Madé in the USA Always Delicious

# **SUNSOURCE** 076604 - **Beet Pickled Sliced Fancy**

MXTUBAL COOMINES. Pickled Beets are made with natural fresh-havested beet rose with the sweet early flavor you love and deep wherant ruby red-purple culor. A delightful sweet-tangy flavor is created with just the right balance of vinegar, sweetness an opposit
spitcl
SMPE LABEL Only beets, water, high fructors corn yrup, vinegar, said and spicel it is no wonder that our Sliced Pickled Beets have become are created season as standardone side-dish, stack or in a family fructors corn or supplementary in the season and reads in the U.S.A.—Cultivated in the U.S.A.—Cultiv