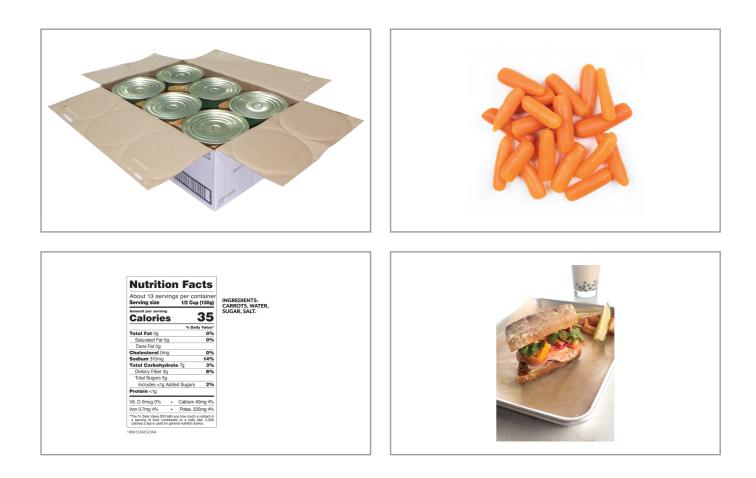

|                                                                                                                  |                                                  | <b>Nutrition Facts</b>                                                                                                                       |            |  |  |
|------------------------------------------------------------------------------------------------------------------|--------------------------------------------------|----------------------------------------------------------------------------------------------------------------------------------------------|------------|--|--|
| Ro                                                                                                               | Servings per Container 78<br>Serving size (130g) |                                                                                                                                              |            |  |  |
|                                                                                                                  | iny<br>rots                                      | Amount per serving<br>Calories                                                                                                               | 35         |  |  |
|                                                                                                                  |                                                  | % Da                                                                                                                                         | ily Value* |  |  |
|                                                                                                                  |                                                  | Total Fat Og                                                                                                                                 | 0%         |  |  |
| NET WT, 51 B 8 07 /2 5kg                                                                                         | )) DR. WT. 3 LB. 8.4 0Z (1.6/g)                  | Saturated Fat 0g                                                                                                                             | 0%         |  |  |
|                                                                                                                  |                                                  | Trans Fat 0g                                                                                                                                 |            |  |  |
|                                                                                                                  |                                                  | Cholesterol 0mg                                                                                                                              | 0%         |  |  |
| <b>≭</b> Benefits                                                                                                |                                                  | Sodium 310mg                                                                                                                                 | 13%        |  |  |
|                                                                                                                  |                                                  | Total Carbohydrate 7g                                                                                                                        | 3%         |  |  |
| Roland imported Baby Carrots offe                                                                                |                                                  | Dietary Fiber 2g                                                                                                                             | 7%         |  |  |
| color. As a pre-sized carrot, already fully cooked, Roland Baby<br>Carrots are also a convenient product to use. |                                                  | Total Sugars 5g                                                                                                                              |            |  |  |
|                                                                                                                  |                                                  | Includes 0g Added Sugar                                                                                                                      | 0%         |  |  |
| Ingredients                                                                                                      | Allergens                                        | Protein Og                                                                                                                                   |            |  |  |
|                                                                                                                  |                                                  |                                                                                                                                              | 0%         |  |  |
| CARROTS, WATER, SUGAR, SALT.                                                                                     | Free From:                                       | Vitamin D 0mcg<br>Calcium 40mg                                                                                                               | 3%         |  |  |
| ,                                                                                                                | () crustaceans () eggs () fish () milk           | Iron 0.7mg                                                                                                                                   | 4%         |  |  |
|                                                                                                                  | Speanuts (&) sesame () soy () tree nuts          | Potassium 220mg                                                                                                                              | <u> </u>   |  |  |
|                                                                                                                  | (∰) wheat                                        | F 01.05510111 220111g                                                                                                                        | 370        |  |  |
|                                                                                                                  |                                                  | * The % Daily Value (DV) tells you how much<br>a serving of food contributes to a daily diet.<br>a day is used for general nutrition advice. |            |  |  |