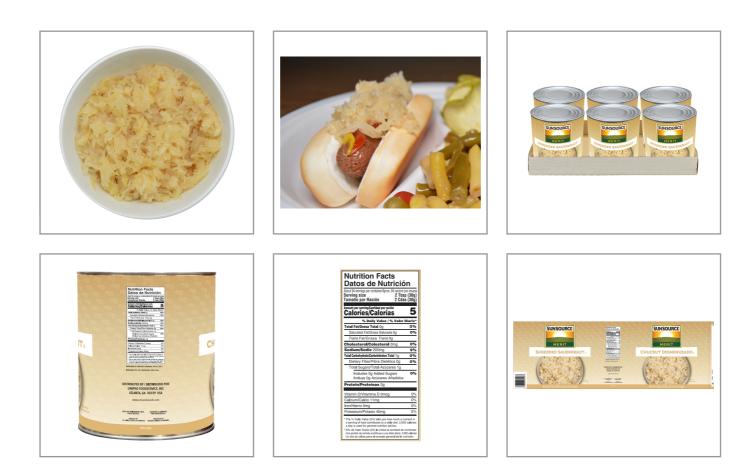

## SUNSOURCE 077438 - Sauerkraut Shredded Fancy

EXCEPTIONALLY DELICIOUS TASTE: Our Cabbage is shredded, salt is added and the mixture fermented to create a traditional tangy-sour fla we hot-pack the Sauerknaut for your enjoyment! NATURAL (CODNESS: CrispS Sauerknaut is the result of a time honored process that creates an appealing crunchy texture and tart, piquan salad, hot dog. 'brat' or mettwurst! SIMMEL LABEL: Lust prepared cabbage, water and salt. GROWN & MADE IN THE USA. CrispS Sauerknaut is Grown & Made in the USA. Cuttivated in the U.S. heartland by multi-generational, U.S. far ENVIRONMENTLATI. VERIDEUT: CrispS Sauerknaut is Grown & Made in the USA. Cuttivated in the U.S. heartland by multi-generational, U.S. far ENVIRONMENTLATI. VERIDEUT: CrispS Sauerknaut is packed in recyclade (in recyclade) (in exclade) in the Cabba. ture and tart, piquant flavor enjoyed as a side-dish or accom ent. Great as a side-dish or on a hu

|                                                          | Nutrition FactsServings per Container94Serving size2tbsp (30g) |                                                                                                                                             |                               |  |
|----------------------------------------------------------|----------------------------------------------------------------|---------------------------------------------------------------------------------------------------------------------------------------------|-------------------------------|--|
| SUN                                                      |                                                                |                                                                                                                                             |                               |  |
| SHREDDE                                                  | SAUERKRAUT                                                     | Amount per serving<br>Calories                                                                                                              | 5                             |  |
|                                                          | % Daily Value*                                                 |                                                                                                                                             |                               |  |
|                                                          |                                                                | Total Fat Og                                                                                                                                | 0%                            |  |
|                                                          |                                                                | Saturated Fat 0g                                                                                                                            | 0%                            |  |
| NET WIT PESC                                             | NETO 6 LB 3 OZ (2.81kg)                                        | <i>Trans</i> Fat 0g                                                                                                                         |                               |  |
|                                                          |                                                                | Cholesterol 0mg                                                                                                                             | 0%                            |  |
| <b>*</b> Benefits                                        |                                                                | Sodium 200mg                                                                                                                                | 9%                            |  |
| · · · · · · · · · · · · ·                                |                                                                | Total Carbohydrate 1g                                                                                                                       | 0%                            |  |
| Sunsource Merit Shredded Sauerkraut<br>Always Farm Fresh | Dietary Fiber 0g                                               | 0%                                                                                                                                          |                               |  |
| Tart-Śweet Flavor<br>USA Grown                           | Total Sugars 1g                                                |                                                                                                                                             |                               |  |
| Naturally Gluten Free                                    |                                                                | Includes 0g Added Sugar                                                                                                                     | 0%                            |  |
| Ingredients                                              | Allergens                                                      | Protein Og                                                                                                                                  |                               |  |
|                                                          |                                                                | Vitamin D 0mcg                                                                                                                              | 0%                            |  |
| PREPARED CABBAGE, WATER,<br>SALT.                        | Free From:                                                     | Calcium 11mg                                                                                                                                | 1%                            |  |
|                                                          | crustaceans () eggs () fish () milk                            | Iron 0mg                                                                                                                                    | 0%                            |  |
|                                                          | Soy (1) peanuts (2) sesame (2) soy (1) tree nuts               | Potassium 45mg                                                                                                                              | 1%                            |  |
|                                                          | () wheat                                                       | * The % Daily Value (DV) tells you how much a a serving of food contributes to a daily diet. 2, a day is used for general nutrition advice. | a nutrient in<br>000 calories |  |

# Product Specifications

| Brand                |        |         |             |        | Manufacturer  |                      |                      |  |
|----------------------|--------|---------|-------------|--------|---------------|----------------------|----------------------|--|
| SUNSOURCE            |        |         |             |        | SENECA/UNIPRO |                      |                      |  |
| MF                   | G #    | SPC :   | #           | GTIN   |               | Pack                 | Pack Desc.           |  |
| 18687                | 00103  | 07743   | 38 10       | 018687 | 001033        | 6                    | 6/#10                |  |
| Gross Weight         |        | Net Wei | Weight Coun |        | Origin        | Kosher               | Child Nutrition      |  |
| 45.15lb              |        | 44.1lk  | )           | USA    |               | Yes                  | No                   |  |
| Shipping Information |        |         |             |        |               |                      |                      |  |
| Length               | Width  | Height  | Volume      | TIxHI  | Shelf Lif     | <sup>f</sup> e Stora | Storage Temp From/To |  |
| 18.7in               | 12.4in | 7in     | 0.94ft3     | 8x7    | 0DAYS         |                      | 40°F / 111°F         |  |

# SUNSOURCE 077438 - Sauerkraut Shredded Fancy

EXCEPTIONALLY DELICIOUS TASTE: Our Cabbage is shredded, salt is added and the mixture fermented to create a traditional tangy-sour flavor, crunchy texture and class we hot-pack the Sauerkraut for your enjoyment! NTURAL (CODONESS CrispS Suerkraut is the result of a time honored process that creates an appealing crunchy texture and tart, piquant flavor enjoyed as a side-dish salad, hot dag, 'brat' or methvurst! SIMPEL TABEL: Lust prepared cabbage, water and salt. GROWN & NADE MI THE USK. CrispS Sauerkraut is drown Made in the USA. Cutivated in the USA heartland by multi-generational, U.S. farmers on family-owned farms. EWNRONNEXTLANL VIFIENDLY: (rispS Suerkraut is packaged in recyclable steet cass. Plases recycle translucent gold color. When fermentation is complete ant flavor enjoyed as a side-dish or accompaniment. Great as a side-dish or on a burrito

## Nutrition Analysis - By Serving

| Calories             | 5   | Total Fat           | Og   | Sodium         | 200mg |
|----------------------|-----|---------------------|------|----------------|-------|
| Protein              | 0   | Trans Fats          | Og   | Calcium        | 11mg  |
| Total Carbohydrates… | 1g  | Saturated Fat       | Og   | Iron           | 0mg   |
| Sugars               | 1g  | Added Sugars        | Og   | Potassium      | 45mg  |
| Dietary Fiber        | Og  | Polyunsaturated Fat | Og   | Zinc           | 0     |
| Lactose              |     | Monounsaturated Fat | Og   | Phosphorus     |       |
| Sucrose              |     | Cholesterol         | 0mg  |                |       |
| Vitamin A(IU)•       | 0   | Vitamin D           | 0mcg | Thiamin        |       |
| Vitamin A(RE)        |     | Vitamin E           |      | Niacin         |       |
| Vitamin C            | 0mg | Folate              | 0mg  | Riboflavin     | 0mg   |
| Magnesium            |     | Vitamin B-6         |      | Vitamin B-1 2• |       |
| Monosodium           |     | Sulphites           |      | Nitrates       |       |