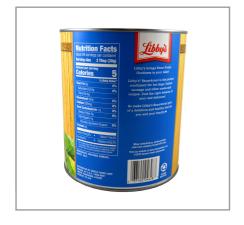

# **Nutrition Facts**

Servings per Container 94 2tbsp (30g) Serving size

#### **Amount per serving** Calories

5

| Calories                | <u> </u>    |
|-------------------------|-------------|
| % D                     | aily Value* |
| Total Fat 0g            | 0%          |
| Saturated Fat 0g        | 0%          |
| Trans Fat 0g            |             |
| Cholesterol 0mg         | 0%          |
| Sodium 200mg            | 9%          |
| Total Carbohydrate 1g   | 0%          |
| Dietary Fiber 0g        | 0%          |
| Total Sugars 1g         |             |
| Includes 0g Added Sugar | 0%          |
| Protein 0g              |             |
|                         |             |
| Vitamin D 0mcg          | 0%          |
| Calcium 10mg            | 1%          |
| Iron 0mg                | 0%          |
| Potassium 50mg          | 1%          |
|                         | •           |

<sup>\*</sup> The % Daily Value (DV) tells you how much a nutrient in a serving of food contributes to a daily diet. 2,000 calories a day is used for general nutrition advice.