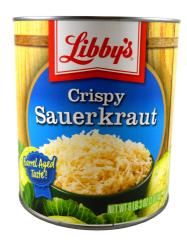

### 077438 - Sauerkraut Shredded Fancy

## 077438 - Sauerkraut Shredded Fancy

we hot-pack the Sauerkraut for your enjoyment!

ANTURAL (DODNESS crisps) Sauerkraut is the result of a time honored process that creates an appealing crunchy texture and tart, piquant flavor enjoyed as a side-dish or accompaniment. Great as a side-dish or on a burrito said, bot log. The or methouse!

# Additional Images

INGREDIENTS: PREPARED CABBAGE, WATER, SALT.