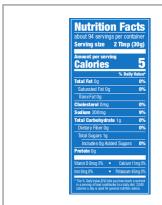

# **Nutrition Facts**

Servings per Container 94 2tbsp (30g) Serving size

#### **Amount per serving** Calories

5

| Calories                | <u> </u>    |
|-------------------------|-------------|
| % D                     | aily Value* |
| Total Fat 0g            | 0%          |
| Saturated Fat 0g        | 0%          |
| Trans Fat 0g            |             |
| Cholesterol 0mg         | 0%          |
| Sodium 200mg            | 9%          |
| Total Carbohydrate 1g   | 0%          |
| Dietary Fiber 0g        | 0%          |
| Total Sugars 1g         |             |
| Includes 0g Added Sugar | 0%          |
| Protein 0g              |             |
|                         |             |
| Vitamin D 0mcg          | 0%          |
| Calcium 10mg            | 1%          |
| Iron 0mg                | 0%          |
| Potassium 50mg          | 1%          |
|                         | •           |

<sup>\*</sup> The % Daily Value (DV) tells you how much a nutrient in a serving of food contributes to a daily diet. 2,000 calories a day is used for general nutrition advice.

### Nutrition Analysis - By Serving

| Calories               | 5  | Total Fat           | 0g   | Sodium         | 200mg |
|------------------------|----|---------------------|------|----------------|-------|
| Protein                | 0  | Trans Fats          | 0g   | Calcium        | 10mg  |
| Total Carbohydrates••• | 1g | Saturated Fat       | 0g   | Iron           | 0mg   |
| Sugars                 | 1g | Added Sugars        | 0g   | Potassium      | 50mg  |
| Dietary Fiber          | 0g | Polyunsaturated Fat |      | Zinc           |       |
| Lactose                |    | Monounsaturated Fat |      | Phosphorus     |       |
| Sucrose                |    | Cholesterol         | 0mg  |                |       |
| Vitamin A(IU)•         |    | Vitamin D           | 0mcg | Thiamin        |       |
| Vitamin A(RE)          |    | Vitamin E           |      | Niacin         |       |
| Vitamin C              |    | Folate              |      | Riboflavin     |       |
| Magnesium              |    | Vitamin B-6         |      | Vitamin B-1 2• |       |
| Monosodium             |    | Sulphites           |      | Nitrates       |       |