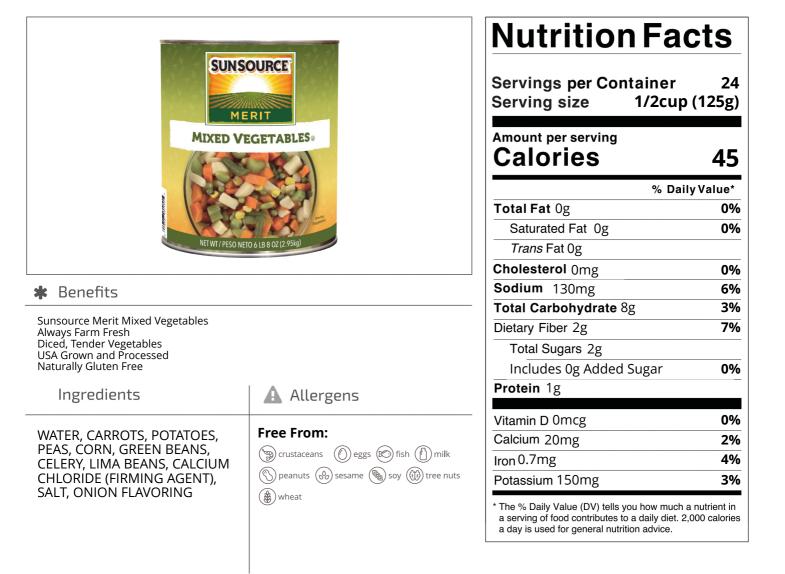

# Product Specifications

| Brand                |         |          |         | Manufacturer             |         |          |                        |                 |  |  |
|----------------------|---------|----------|---------|--------------------------|---------|----------|------------------------|-----------------|--|--|
| SUNSOURCE            |         |          |         | Seneca Foods Corporation |         |          |                        |                 |  |  |
| MFG #                |         | SPC      | :#      | GTIN                     |         |          | Pack                   | Pack Desc.      |  |  |
| F001868700155        |         | 077      | 578     | 10018687001552           |         |          | 6                      | 6 / cs          |  |  |
| Gross Weight N       |         | Net Weig | ht Co   | ountry of Origin         |         | Kosher ( |                        | Child Nutrition |  |  |
| 43.65lb              |         | 39lb     |         | USA                      |         | Yes      |                        | No              |  |  |
| Shipping Information |         |          |         |                          |         |          |                        |                 |  |  |
| Length               | Width   | Height   | Volume  | TIxHI                    | Shelf L | ife      | e Storage Temp From/To |                 |  |  |
| 18.66in              | 12.42in | 7.08in   | 0.95ft3 | 7x7                      | 1095D/  | AYS      | 55°F / 95°F            |                 |  |  |

#### SUNSOURCE 077578 - Vegetable Mixed Gf EXCEPTIONALLY DELICOUS TASTE: Fresh-harvested carrots, potatoes, peas, corr, green beans, cetery and lina beans a

BECEPTIONALLY DELICIOUS TASTE: Fresh-harvested carrots, potatoes, peas, corn, green beans, celery and lima beans are blended in just the right proportions and then seasoned to perfection for a delicious blend of flavors: hardings and colory by degrabatics are a classic blend of 7 vegetables: that are perfect for enjoying as a side-dish, in your family is favorite. Chicken Pot Pie recipe or as a colorful addition to rice or other dishes. SMPLE LABEL: ONLY Vegetables: (Carrots, Footasce, Peas, Corn, Green Beans, Celery, Lima Beans), Water, Caclium Chindrice, Satt, and Onion Flavoring. Part of your beathyr Witer Beats (Carrot, Parta Beats), Water, Calcium Chindrice, Satt, and Onion Flavoring. Part of your beathyr Witer Beats (Witer Beats), Water, Calcium Chindrice, Satt, and Onion Flavoring. Part of your beathyr Witer Beats), Witer Beats (Witer Beats), Water, Calcium Chindrice, Satt, and Onion Flavoring. Part of your beathyr Witer Beats), Witer Beats, Witer, Calcium Chindrice, Satt, and Onion Flavoring. Part of your beathyr Witer Beats, Witer Beats, Witer, Calcium Chindrice, Satt, and Onion Flavoring. Part of your beathyr Witer Beats, Bea

# Nutrition Analysis - By Serving

|                      |     | _                   |      |                |       |
|----------------------|-----|---------------------|------|----------------|-------|
| Calories             | 45  | Total Fat           | Og   | Sodium         | 130mg |
| Protein              | 1   | Trans Fats          | Og   | Calcium        | 20mg  |
| Total Carbohydrates… | 8g  | Saturated Fat       | Og   | Iron           | 0.7mg |
| Sugars               | 2g  | Added Sugars        | Og   | Potassium      | 150mg |
| Dietary Fiber        | 2g  | Polyunsaturated Fat | Og   | Zinc           | 0     |
| Lactose              |     | Monounsaturated Fat | Og   | Phosphorus     |       |
| Sucrose              |     | Cholesterol         | 0mg  |                |       |
| Vitamin A(IU)•       | 0   | Vitamin D           | 0mcg | Thiamin        |       |
| Vitamin A(RE)        |     | Vitamin E           |      | Niacin         |       |
| Vitamin C            | 0mg | Folate              | 0mg  | Riboflavin     | 0mg   |
| Magnesium            |     | Vitamin B-6         |      | Vitamin B-1 2• |       |
| Monosodium           |     | Sulphites           |      | Nitrates       |       |