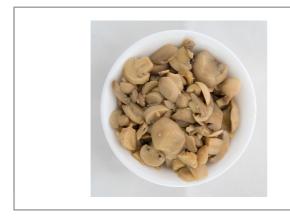

#### **DUET** 077750 - Mushroom Pieces And Stems

\* Natural taste, color, texture and bite \*Mushrooms are rich in protein and fibre and low in salt, fat and calories.

\* Mushrooms are vesatile and healthy.

### **DUET** 077750 - Mushroom Pieces And Stems

 $^{\star}$  Mushrooms are vesatile and healthy.  $^{\star}$  Non-GMO