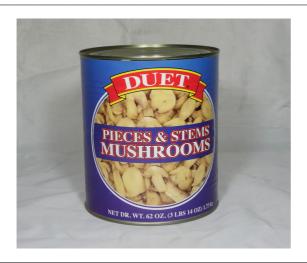

#### **DUET** 077750 - Mushroom Pieces And Stems

\* Natural taste, color, texture and bite \*Mushrooms are rich in protein and fibre and low in salt, fat and calories.

\* Mushrooms are vesatile and healthy.

### **DUET** 077750 - Mushroom Pieces And Stems

 $^{\star}$  Mushrooms are vesatile and healthy.  $^{\star}$  Non-GMO