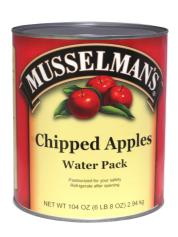

#### **MUSSELMAN'S**

### 078451 - **Apple Chipped S/0**

# **Handling Suggestions**

Pasteurized for your safety. Refrigerate after opening.

#### **Product Specifications**

| Brand       | Manufacturer        | Product Category     |
|-------------|---------------------|----------------------|
| MUSSELMAN'S | KNOUSE FOODS/UNIPRO | Non Baking Additives |

| MFG #      | SPC #  | GTIN           | Pack | Pack Desc. |
|------------|--------|----------------|------|------------|
| FFSLR1100M | 078451 | 10037323130159 | 6    | 6/#10      |

| Gross Weight | Net Weight | Country of Origin | Kosher | Child Nutrition |
|--------------|------------|-------------------|--------|-----------------|
| 10lb         | 10lb       | USA               | Yes    | No              |