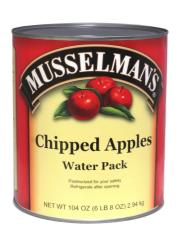

#### **MUSSELMAN'S**

# 078451 - **Apple Chipped S/0**

#### **Product Specifications**

| Brand Manufacturer |                     | Product Category       |  |
|--------------------|---------------------|------------------------|--|
| MUSSELMAN'S        | KNOUSE FOODS/UNIPRO | Fruit, Canned & Frozen |  |

| MFG #      | SPC #  | GTIN           | Pack | Pack Desc. |
|------------|--------|----------------|------|------------|
| FFSLR1100M | 078451 | 10037323130159 | 6    | 6/#10      |

| Gross Weight | Net Weight | Country of Origin | Kosher | Child Nutrition |
|--------------|------------|-------------------|--------|-----------------|
| 10lb         | 10lb       | USA               | Yes    | No              |