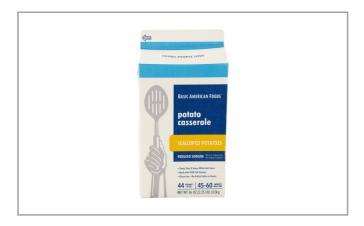

### **Product Specifications**

| Brand          | Manufacturer         |
|----------------|----------------------|
| BASIC AMERICAN | BASIC AMERICAN FOODS |
|                |                      |

| MFG # | SPC #  | GTIN           | Pack | Pack Desc. |
|-------|--------|----------------|------|------------|
| 94595 | 078526 | 10011140945950 | 6    | 6/2.25#    |

| Gross Weight | Net Weight | Country of Origin | Kosher | Child Nutrition |
|--------------|------------|-------------------|--------|-----------------|
| 17.45lb      | 15.95lb    | USA               |        | No              |