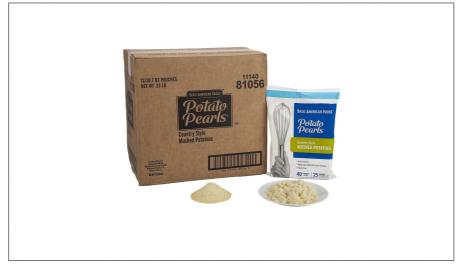

# 078603 - Potato Mashed Pearl Country Style S/O

Yield: 119 LB prepared per case. Classic homestyle mashed potatoes with natural lumps and black pepper. Mix by hand or prepare in mixer.

#### **Product Specifications**

| Brand          | Manufacturer         |  |  |
|----------------|----------------------|--|--|
| BASIC AMERICAN | BASIC AMERICAN FOODS |  |  |
|                |                      |  |  |

| MFG # | SPC #  | GTIN           | Pack | Pack Desc. |
|-------|--------|----------------|------|------------|
| 81056 | 078603 | 10011140810562 | 12   | 12/30.7 OZ |

| Gross Weight | Net Weight | Country of Origin | Kosher | Child Nutrition |
|--------------|------------|-------------------|--------|-----------------|
| 24.49lb      | 23.03lb    | USA               | Yes    | No              |