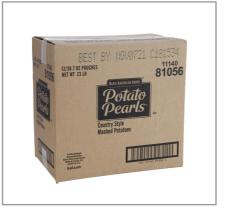

#### **Product Specifications**

| Brand          | Manufacturer         |  |  |
|----------------|----------------------|--|--|
| BASIC AMERICAN | BASIC AMERICAN FOODS |  |  |
|                |                      |  |  |

| MFG # | SPC #  | GTIN           | Pack | Pack Desc. |
|-------|--------|----------------|------|------------|
| 81056 | 078603 | 10011140810562 | 12   | 12/30.7 OZ |

| Gross Weight | Net Weight | Country of Origin | Kosher | Child Nutrition |
|--------------|------------|-------------------|--------|-----------------|
| 24.49lb      | 23.03lb    | USA               | Yes    | No              |