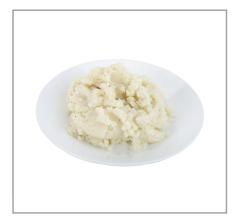

# Serving Suggestions

Mashed Potatoes are a well loved side dish and a versatile base to add a signature dish. Can be used as a thickener or can be added to scratch-made mashed to extend hold time and recipe quantity.