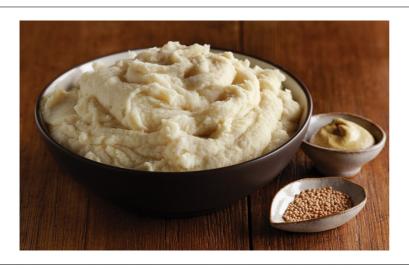

## 078741 - Potato Mashed Russet

Yield:100 LB prepared per case. Just add water, 5 minutes to serve, mashed potatoes with real butter, cream and milk.

# Serving Suggestions

Mashed Potatoes are a well loved side dish and a versatile base to add a signature dish. Can be used as a thickener or can be added to scratch-made mashed to extend hold time and recipe quantity.