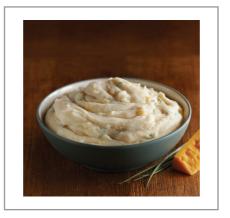

# Serving Suggestions

Mashed Potatoes are a well loved side dish and a versatile base to add a signature dish. Can be used as a thickener or can be added to scratch-made mashed to extend hold time and recipe quantity.