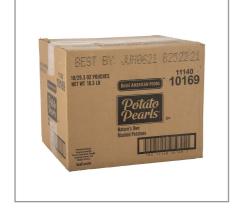

### **Product Specifications**

| Brand |                |       | Manufacturer |      |            |            |  |  |
|-------|----------------|-------|--------------|------|------------|------------|--|--|
|       | BASIC AMERICAN |       |              | BASI | C AMERICAN | I FOODS    |  |  |
|       |                |       |              |      |            |            |  |  |
|       | MFG #          | SPC # |              | GTIN | Pack       | Pack Desc. |  |  |

| 10160 | 0707/1 | 10011140101691 | 10 | 10/20 2 07 |
|-------|--------|----------------|----|------------|
| 10169 | 078741 | 10011140101691 | 10 | 10/29.3 OZ |
|       |        |                |    |            |
|       |        |                |    |            |

| Gross Weight | Net Weight | Country of Origin | Kosher | Child Nutrition |
|--------------|------------|-------------------|--------|-----------------|
| 20.42lb      | 20.42lb    | USA               | Yes    | No              |

| Shipping Information |        |        |         |       |            |                      |
|----------------------|--------|--------|---------|-------|------------|----------------------|
| Length               | Width  | Height | Volume  | TIxHI | Shelf Life | Storage Temp From/To |
| 13.7in               | 10.4in | 11.1in | 0.92ft3 | 9x3   | 270DAYS    | 40°F / 111°F         |