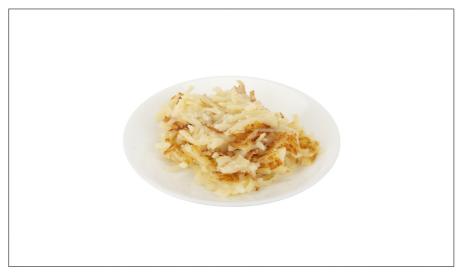

# 078881 - Potato Hashbrown Redi Shred

Yield: 45 LB prepared per case. Patty format with soft, shred texture. Made from fully cooked potatoes, specially combined and dried.