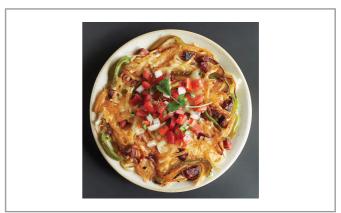

## Serving Suggestions

Hashbrowns are a well loved side dish. Product can be served without additional ingredients. Flavors can be infused during the refresh step or ingredients added during grilling.