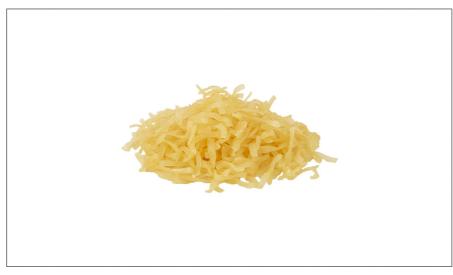

### 078882 - Potato Hashbrown Redi Shred S/O

Yield: 81 LB prepared per box. Patty format with soft, shred texture. Made from fully cooked potatoes, specially combined and dried.