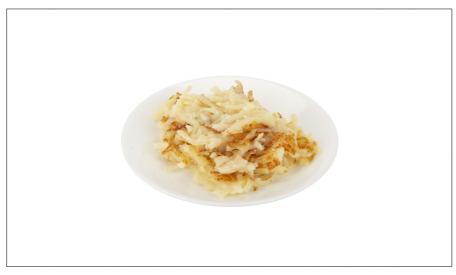

## 078882 - Potato Hashbrown Redi Shred S/O

Yield: 90 LB prepared per box. Patty format with soft, shred texture. Made from fully cooked potatoes, specially combined and dried.

## Serving Suggestions

Hashbrowns are a well loved side dish. Product can be served without additional ingredients. Flavors can be infused during the refresh step or ingredients added during grilling.