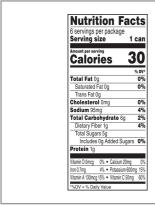

# **Nutrition Facts**

Servings per Container 6 Serving size Amountperserving (5.5floz)

# Amount per serving alorios

20

| Calories                                                                                                                                                                                                                                                                                                                                                                                                                                                                                                                                                                                                                                                                                                                                                                                                                                                                                                                                                                                                                                                                                                                                                                                                                                                                                                                                                                                                                                                                                                                                                                                                                                                                                                                                                                                                                                                                                                                                                                                                                                                                                                                      | 30        |
|-------------------------------------------------------------------------------------------------------------------------------------------------------------------------------------------------------------------------------------------------------------------------------------------------------------------------------------------------------------------------------------------------------------------------------------------------------------------------------------------------------------------------------------------------------------------------------------------------------------------------------------------------------------------------------------------------------------------------------------------------------------------------------------------------------------------------------------------------------------------------------------------------------------------------------------------------------------------------------------------------------------------------------------------------------------------------------------------------------------------------------------------------------------------------------------------------------------------------------------------------------------------------------------------------------------------------------------------------------------------------------------------------------------------------------------------------------------------------------------------------------------------------------------------------------------------------------------------------------------------------------------------------------------------------------------------------------------------------------------------------------------------------------------------------------------------------------------------------------------------------------------------------------------------------------------------------------------------------------------------------------------------------------------------------------------------------------------------------------------------------------|-----------|
| % Dai                                                                                                                                                                                                                                                                                                                                                                                                                                                                                                                                                                                                                                                                                                                                                                                                                                                                                                                                                                                                                                                                                                                                                                                                                                                                                                                                                                                                                                                                                                                                                                                                                                                                                                                                                                                                                                                                                                                                                                                                                                                                                                                         | ly Value* |
| Total Fat 0g                                                                                                                                                                                                                                                                                                                                                                                                                                                                                                                                                                                                                                                                                                                                                                                                                                                                                                                                                                                                                                                                                                                                                                                                                                                                                                                                                                                                                                                                                                                                                                                                                                                                                                                                                                                                                                                                                                                                                                                                                                                                                                                  | 0%        |
| Saturated Fat 0g                                                                                                                                                                                                                                                                                                                                                                                                                                                                                                                                                                                                                                                                                                                                                                                                                                                                                                                                                                                                                                                                                                                                                                                                                                                                                                                                                                                                                                                                                                                                                                                                                                                                                                                                                                                                                                                                                                                                                                                                                                                                                                              | 0%        |
| Trans Fat 0g                                                                                                                                                                                                                                                                                                                                                                                                                                                                                                                                                                                                                                                                                                                                                                                                                                                                                                                                                                                                                                                                                                                                                                                                                                                                                                                                                                                                                                                                                                                                                                                                                                                                                                                                                                                                                                                                                                                                                                                                                                                                                                                  |           |
| Cholesterol 0mg                                                                                                                                                                                                                                                                                                                                                                                                                                                                                                                                                                                                                                                                                                                                                                                                                                                                                                                                                                                                                                                                                                                                                                                                                                                                                                                                                                                                                                                                                                                                                                                                                                                                                                                                                                                                                                                                                                                                                                                                                                                                                                               | 0%        |
| Sodium 95mg                                                                                                                                                                                                                                                                                                                                                                                                                                                                                                                                                                                                                                                                                                                                                                                                                                                                                                                                                                                                                                                                                                                                                                                                                                                                                                                                                                                                                                                                                                                                                                                                                                                                                                                                                                                                                                                                                                                                                                                                                                                                                                                   | 4%        |
| Total Carbohydrate 6g                                                                                                                                                                                                                                                                                                                                                                                                                                                                                                                                                                                                                                                                                                                                                                                                                                                                                                                                                                                                                                                                                                                                                                                                                                                                                                                                                                                                                                                                                                                                                                                                                                                                                                                                                                                                                                                                                                                                                                                                                                                                                                         | 2%        |
| Dietary Fiber 1g                                                                                                                                                                                                                                                                                                                                                                                                                                                                                                                                                                                                                                                                                                                                                                                                                                                                                                                                                                                                                                                                                                                                                                                                                                                                                                                                                                                                                                                                                                                                                                                                                                                                                                                                                                                                                                                                                                                                                                                                                                                                                                              | 4%        |
| Total Sugars 5g                                                                                                                                                                                                                                                                                                                                                                                                                                                                                                                                                                                                                                                                                                                                                                                                                                                                                                                                                                                                                                                                                                                                                                                                                                                                                                                                                                                                                                                                                                                                                                                                                                                                                                                                                                                                                                                                                                                                                                                                                                                                                                               |           |
| Includes 0g Added Sugar                                                                                                                                                                                                                                                                                                                                                                                                                                                                                                                                                                                                                                                                                                                                                                                                                                                                                                                                                                                                                                                                                                                                                                                                                                                                                                                                                                                                                                                                                                                                                                                                                                                                                                                                                                                                                                                                                                                                                                                                                                                                                                       | 0%        |
| Protein 1g                                                                                                                                                                                                                                                                                                                                                                                                                                                                                                                                                                                                                                                                                                                                                                                                                                                                                                                                                                                                                                                                                                                                                                                                                                                                                                                                                                                                                                                                                                                                                                                                                                                                                                                                                                                                                                                                                                                                                                                                                                                                                                                    |           |
| With the December of the Control of | 00/       |
| Vitamin D 0mcg                                                                                                                                                                                                                                                                                                                                                                                                                                                                                                                                                                                                                                                                                                                                                                                                                                                                                                                                                                                                                                                                                                                                                                                                                                                                                                                                                                                                                                                                                                                                                                                                                                                                                                                                                                                                                                                                                                                                                                                                                                                                                                                | 0%        |
| Calcium 20mg                                                                                                                                                                                                                                                                                                                                                                                                                                                                                                                                                                                                                                                                                                                                                                                                                                                                                                                                                                                                                                                                                                                                                                                                                                                                                                                                                                                                                                                                                                                                                                                                                                                                                                                                                                                                                                                                                                                                                                                                                                                                                                                  | 2%        |
| Iron 0.7mg                                                                                                                                                                                                                                                                                                                                                                                                                                                                                                                                                                                                                                                                                                                                                                                                                                                                                                                                                                                                                                                                                                                                                                                                                                                                                                                                                                                                                                                                                                                                                                                                                                                                                                                                                                                                                                                                                                                                                                                                                                                                                                                    | 4%        |
| Potassium 600mg                                                                                                                                                                                                                                                                                                                                                                                                                                                                                                                                                                                                                                                                                                                                                                                                                                                                                                                                                                                                                                                                                                                                                                                                                                                                                                                                                                                                                                                                                                                                                                                                                                                                                                                                                                                                                                                                                                                                                                                                                                                                                                               | 13%       |
| +TI 0/ D II 1/ 1 / D II 1                                                                                                                                                                                                                                                                                                                                                                                                                                                                                                                                                                                                                                                                                                                                                                                                                                                                                                                                                                                                                                                                                                                                                                                                                                                                                                                                                                                                                                                                                                                                                                                                                                                                                                                                                                                                                                                                                                                                                                                                                                                                                                     |           |

\* The % Daily Value (DV) tells you how much a nutrient in a serving of food contributes to a daily diet. 2,000 calories a day is used for general nutrition advice.

Manufacture