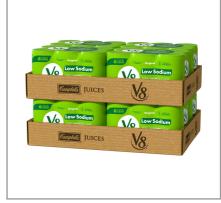

### \* Benefits

Forty-eight (48) 5.5 fl oz single-serve cans of V8 Low Sodium Original 100% Vegetable Juice
A satisfying alternative to other juices made with concentrated tomato juice along with the juices of seven other vegetables
Each 5.5 fl oz can of this 100% juice with serving of vegetables and is an excellent source of Vitamin C
Low sodium V8 juice with 78% less sodium than the original
Gluten free and non GMO veggie juice with no sugar added\* (\*Not a low calorie food; see nutrition panel for sugar and calorie content)
An easy way to help get your daily recommended veggies; enjoy it as a breakfast drink, afternoon snack, or post workout drink
Single-serve can makes it easy to take the nutrition of V8 vegetable drink on the go

#### **Product Specifications**

Brand

| CAMPBELLS   |        |   | CAMPBELL FOODSERVICE CO. |      |            |  |  |
|-------------|--------|---|--------------------------|------|------------|--|--|
|             |        |   |                          |      |            |  |  |
| MFG # SPC # |        |   | GTIN                     | Pack | Pack Desc. |  |  |
| 00067       | 083146 | 1 | 0051000000672            | 48   | 48/5.5 OZ  |  |  |