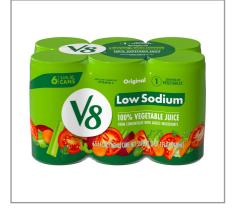

### \* Benefits

Forty-eight (48) 5.5 fl oz single-serve cans of V8 Low Sodium Original 100% Vegetable Juice
A satisfying alternative to other juices made with concentrated tomato juice along with the juices of seven other vegetables
Each 5.5 fl oz can of this 100% juice with serving of vegetables and is an excellent source of Vitamin C
Low sodium V8 juice with 78% less sodium than the original
Gluten free and non GMO veggie juice with no sugar added\* (\*Not a low calorie food; see nutrition panel for sugar and calorie content)
An easy way to help get your daily recommended veggies; enjoy it as a breakfast drink, afternoon snack, or post workout drink
Single-serve can makes it easy to take the nutrition of V8 vegetable drink on the go

# 083146 - Juice V8 Low Sodium S/O

Savor the plant based goodness of V8 Low Sodium Original 100% Vegetable Juice. A satisfying alternative to other juices, low sodium V8 juice is made with concentrated tomato juice along with the juices of seven other vegetables. The result is a 100% juice with a distinctly rich, savory flavor and 78% less sodium than the original. Delicious and nutritious, V8 vegetable juice is an easy way to help get your daily recommended veggies. Each 5.5 ft. oct cantains 1 serving of vegetables and is an excellent source of Vitamin C. Our veggje juice is also gluten free and non GMO with no sugar added. \*Enjoy V8 on its own straight from the can, over ice, or seasoned with pepper and adorned with your favorite garnishes. Its great as a breakfast drink, afternoon snack, or post workout drink. With our single-serve cans and bottles, taking the nutrition of V8 vegetable drink on the go has never been easier. (\*Not a low calorie food; see nutrition panel for sugar and calorie content)