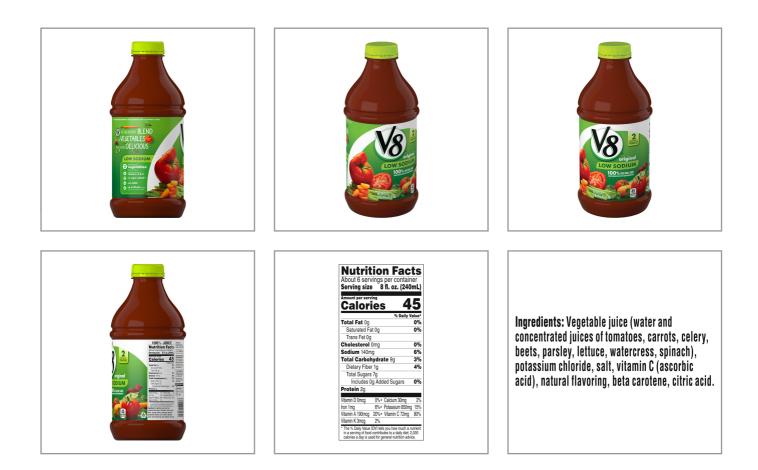

#### CAMPBELLS 083171 - Juice V8 Low Sodium Vegetable

|                                                                                                                    | Nutrition FactsServings per Container6Serving size Amountperserving (8floz) |                                                                                                                                                |     |  |
|--------------------------------------------------------------------------------------------------------------------|-----------------------------------------------------------------------------|------------------------------------------------------------------------------------------------------------------------------------------------|-----|--|
|                                                                                                                    |                                                                             |                                                                                                                                                |     |  |
|                                                                                                                    | 81                                                                          | Amount per serving<br>Calories                                                                                                                 | 45  |  |
|                                                                                                                    | % Daily Value*                                                              |                                                                                                                                                |     |  |
|                                                                                                                    |                                                                             | Total Fat Og                                                                                                                                   | 0%  |  |
| HITER AND                                                                      |                                                                             | Saturated Fat 0g                                                                                                                               | 0%  |  |
|                                                                                                                    |                                                                             | Trans Fat 0g                                                                                                                                   |     |  |
|                                                                                                                    |                                                                             | Cholesterol 0mg                                                                                                                                | 0%  |  |
| <b>*</b> Benefits                                                                                                  |                                                                             | Sodium 140mg                                                                                                                                   | 6%  |  |
|                                                                                                                    |                                                                             | Total Carbohydrate 9g                                                                                                                          | 3%  |  |
| V8 Low Sodium 100% Vegetable Juice. Expertly blence<br>Package includes 1, 46 oz. V8 Juice bottle                  | Dietary Fiber 1g                                                            | 4%                                                                                                                                             |     |  |
| 2 full servings of veggies and an excellent source of a<br>No artificial colors, flavors or preservatives and Non- | Total Sugars 7g                                                             |                                                                                                                                                |     |  |
| Light on the sodium, without sacrificing all of that gr                                                            | eat V8 taste                                                                | Includes 0g Added Sugar                                                                                                                        | 0%  |  |
| Ingredients                                                                                                        | Allergens                                                                   | Protein 2g                                                                                                                                     |     |  |
|                                                                                                                    | Attergens                                                                   |                                                                                                                                                |     |  |
| INGREDIENTS: VEGETABLE JUICE                                                                                       |                                                                             | Vitamin D 0mcg                                                                                                                                 | 0%  |  |
| (WATER AND CONCENTRATED                                                                                            |                                                                             | Calcium 30mg                                                                                                                                   | 2%  |  |
| JUICES OF TOMATOES, CARROTS,                                                                                       |                                                                             | Iron 1mg                                                                                                                                       | 6%  |  |
| CELERY, BEETS, PARSLEY,<br>LETTUCE, WATERCRESS, SPINACH),                                                          |                                                                             | Potassium 850mg                                                                                                                                | 18% |  |
| POTASSIUM CHLORIDE, SALT,<br>VITAMIN C (ASCORBIC ACID),<br>NATURAL FLAVORING, BETA<br>CAROTENE, CITRIC ACID.       |                                                                             | * The % Daily Value (DV) tells you how much<br>a serving of food contributes to a daily diet. 2<br>a day is used for general nutrition advice. |     |  |

Nutrition Analysis - By Serving

|                      |      | _                   |      |                |       |
|----------------------|------|---------------------|------|----------------|-------|
| Calories             | 45   | Total Fat           | Og   | Sodium         | 140mg |
| Protein              | 2    | Trans Fats          | Og   | Calcium        | 30mg  |
| Total Carbohydrates… | 9g   | Saturated Fat       | Og   | Iron           | 1mg   |
| Sugars               | 7g   | Added Sugars        | Og   | Potassium      | 850mg |
| Dietary Fiber        | 1g   | Polyunsaturated Fat |      | Zinc           |       |
| Lactose              |      | Monounsaturated Fat |      | Phosphorus     |       |
| Sucrose              |      | Cholesterol         | 0mg  |                |       |
| Vitamin A(IU)•       | 190  | Vitamin D           | 0mcg | Thiamin        |       |
| Vitamin A(RE)        |      | Vitamin E           |      | Niacin         |       |
| Vitamin C            | 72mg | Folate              |      | Riboflavin     |       |
| Magnesium            |      | Vitamin B-6         |      | Vitamin B-1 2• |       |
| Monosodium           |      | Sulphites           |      | Nitrates       |       |