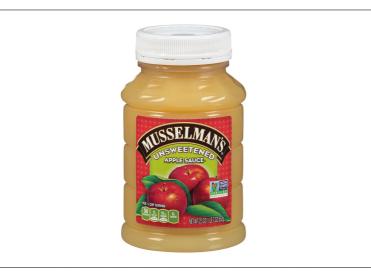

# 084061 - Applesauce Unsweetened\*Diet Gf

Musselman's Unsweetened Apple Sauce is made from 100% American grown apples, is Non-GMO verified, and has NO added sugar. Family-sized plastic jars are shatterproof and easy to grip while providing the family with a daily fruit serving. Ingredients: Apples, water and ascorbic acid (vitamin C) to maintain color.