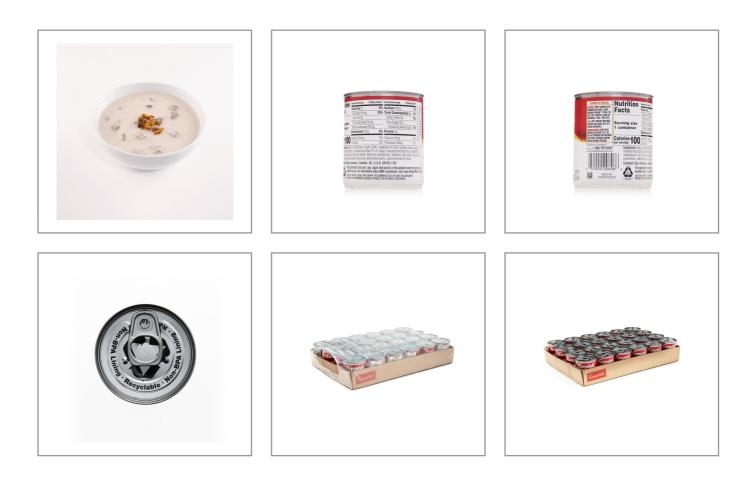

## CAMPBELLS 085317 - Disc Soup Cream Mushroom Ls Ez Open S/O

At Campbell's Foodservice, we want your stores and vending machines stocked with the best pantry staples so you can deliver healthy, convenient foods to your customers. Serve them something that will delight their taste buds and warm their soul delivering a familiar aroma and taste with every spoonful. Our extensive line of foodservice soups are crafted with carefully selected ingredients with options rich in protein, fiber, and vitamins. Our campbell's Classic Sheft Stable Soups contain no high-fructose corn syrup, no added MSG, no colors from artificial sources, and are never in BPA-lined cans. The shelf-stable packaging makes it a great offering as an on-the-go meal or snack.

## CAMPBELLS 085317 - Disc Soup Cream Mushroom Ls Ez Open S/O

At Campbell's Foodservice, we want your stores and vending machines stocked with the best pantry staples so you can deliver healthy, convenient foods to your customers. Serve them something that will delight their taste buds and warm their soul delivering a familiar aroma and taste with every spoonful. Our extensive line of foodservice soups are crafted with carefully selected ingredients with options rich in protein, fiber, and vitamins. Our Campbell's Classic Shelf Stable Soups contain no high-fructose corn syrup, no added MSG, no colors from artificial sources, and are never in BPA-lined cans. The shelf-stable packaging makes it a great offering as an on-the-go meal or snack.

#### Additional Images